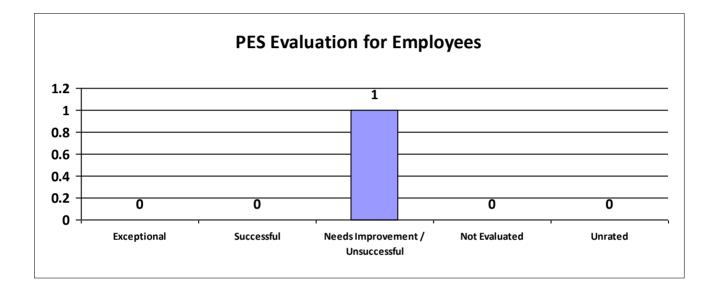

# Agency: DAF-Agriculture & Forestry

| Performance Year 07/01/2023 - 06/30/2024 | Total # of Employees | Total % |
|------------------------------------------|----------------------|---------|
| Number of employees that were rated      | 536                  | 100%    |
| Number of employees that were unrated    | 0                    | 0%      |