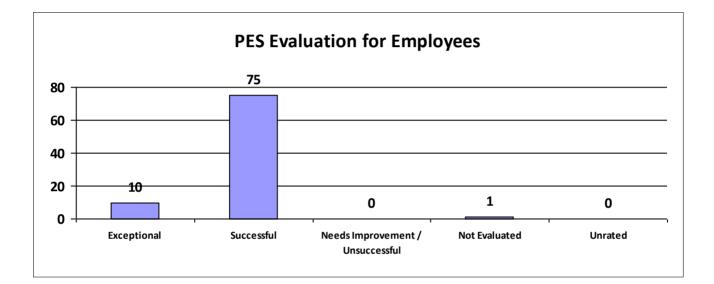

# Major Department: DEPARTMENT OF AGRICULTURE AND FORESTRY

| Performance Year 07/01/2023 - 06/30/2024                             | Total # of Employees | Total % |
|----------------------------------------------------------------------|----------------------|---------|
| Number of employees that were rated                                  | 536                  | 100%    |
| Number of employees that were unrated                                | 0                    | 0%      |
| Number of employees that were rated Exceptional                      | 208                  | 39%     |
| Number of employees that were rated Successful                       | 312                  | 58.21%  |
| Number of employees that were rated Needs Improvement / Unsuccessful | 3                    | 1%      |
| Number of employees that were rated Not Evaluated                    | 13                   | 2.43%   |
| Number of employees that were rated Unrated                          | 0                    | 0%      |