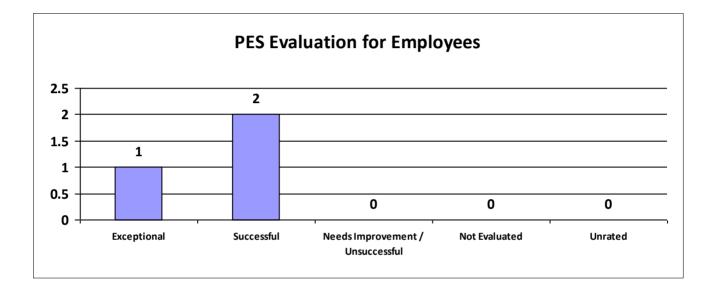

# Agency: State Board of Cosmetology

| Performance Year 07/01/2023 - 06/30/2024 | Total # of Employees | Total % |
|------------------------------------------|----------------------|---------|
| Number of employees that were rated      | 21                   | 100%    |
| Number of employees that were unrated    | 0                    | 0%      |