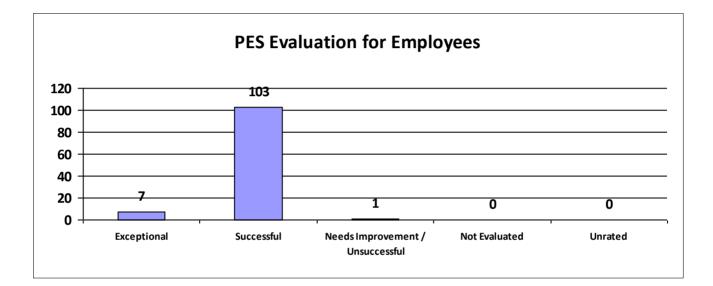

# Major Department: DEPARTMENT OF REVENUE

| Performance Year 07/01/2023 - 06/30/2024                             | Total # of Employees | Total % |
|----------------------------------------------------------------------|----------------------|---------|
| Number of employees that were rated                                  | 615                  | 100%    |
| Number of employees that were unrated                                | 6                    | 0.98%   |
| Number of employees that were rated Exceptional                      | 26                   | 4%      |
| Number of employees that were rated Successful                       | 555                  | 90.24%  |
| Number of employees that were rated Needs Improvement / Unsuccessful | 17                   | 3%      |
| Number of employees that were rated Not Evaluated                    | 17                   | 2.76%   |
| Number of employees that were rated Unrated                          | 6                    | 1%      |