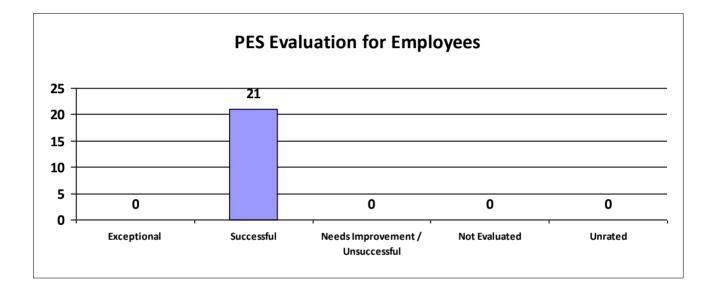

# Major Department: DEPARTMENT OF CORRECTIONS

| Performance Year 07/01/2023 - 06/30/2024                             | Total # of Employees | Total % |
|----------------------------------------------------------------------|----------------------|---------|
| Number of employees that were rated                                  | 4,373                | 100%    |
| Number of employees that were unrated                                | 1                    | 0.02%   |
| Number of employees that were rated Exceptional                      | 952                  | 22%     |
| Number of employees that were rated Successful                       | 3,267                | 74.71%  |
| Number of employees that were rated Needs Improvement / Unsuccessful | 17                   | 0%      |
| Number of employees that were rated Not Evaluated                    | 137                  | 3.13%   |
| Number of employees that were rated Unrated                          | 1                    | 0%      |