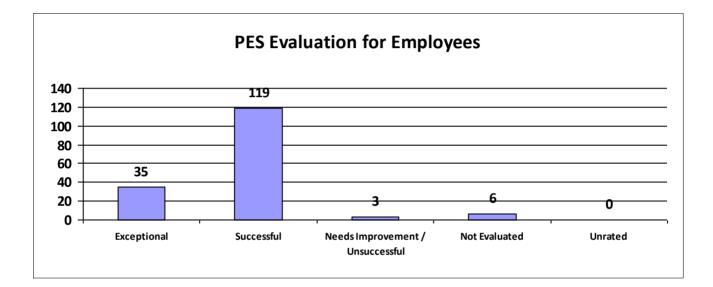

# Major Department: DEPARTMENT OF EDUCATION

| Performance Year 07/01/2023 - 06/30/2024                             | Total # of Employees | Total % |
|----------------------------------------------------------------------|----------------------|---------|
| Number of employees that were rated                                  | 486                  | 100%    |
| Number of employees that were unrated                                | 1                    | 0.21%   |
| Number of employees that were rated Exceptional                      | 36                   | 7%      |
| Number of employees that were rated Successful                       | 429                  | 88.27%  |
| Number of employees that were rated Needs Improvement / Unsuccessful | 2                    | 0%      |
| Number of employees that were rated Not Evaluated                    | 19                   | 3.91%   |
| Number of employees that were rated Unrated                          | 1                    | 0%      |