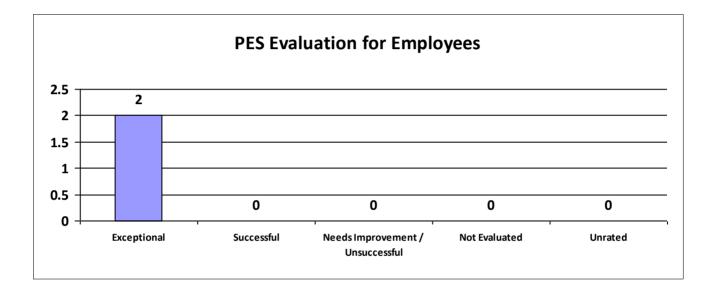

# Major Department: DEPARTMENT OF TREASURY

| Performance Year 07/01/2023 - 06/30/2024                             | Total # of Employees | Total % |
|----------------------------------------------------------------------|----------------------|---------|
| Number of employees that were rated                                  | 46                   | 100%    |
| Number of employees that were unrated                                | 0                    | 0%      |
| Number of employees that were rated Exceptional                      | 12                   | 26%     |
| Number of employees that were rated Successful                       | 27                   | 58.70%  |
| Number of employees that were rated Needs Improvement / Unsuccessful | 2                    | 4%      |
| Number of employees that were rated Not Evaluated                    | 5                    | 10.87%  |
| Number of employees that were rated Unrated                          | 0                    | 0%      |