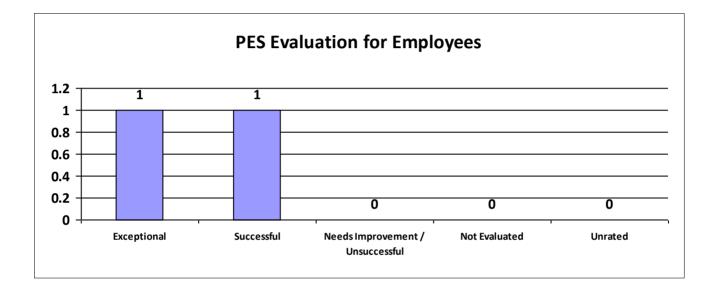

# Major Department: DEPARTMENT OF AGRICULTURE AND FORESTRY

| Performance Year 07/01/2023 - 06/30/2024                             | Total # of Employees | Total % |
|----------------------------------------------------------------------|----------------------|---------|
| Number of employees that were rated                                  | 536                  | 100%    |
| Number of employees that were unrated                                | 0                    | 0%      |
| Number of employees that were rated Exceptional                      | 208                  | 39%     |
| Number of employees that were rated Successful                       | 312                  | 58.21%  |
| Number of employees that were rated Needs Improvement / Unsuccessful | 3                    | 1%      |
| Number of employees that were rated Not Evaluated                    | 13                   | 2.43%   |
| Number of employees that were rated Unrated                          | 0                    | 0%      |