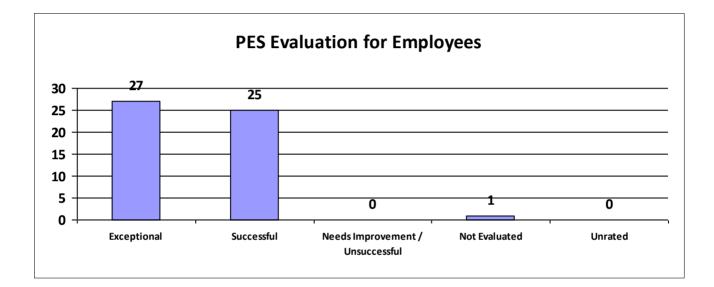

# Major Department: DEPARTMENT OF ECONOMIC DEVELOPMENT

| Performance Year 07/01/2023 - 06/30/2024                             | Total # of Employees | Total % |
|----------------------------------------------------------------------|----------------------|---------|
| Number of employees that were rated                                  | 59                   | 100%    |
| Number of employees that were unrated                                | 0                    | 0%      |
| Number of employees that were rated Exceptional                      | 32                   | 54%     |
| Number of employees that were rated Successful                       | 24                   | 40.68%  |
| Number of employees that were rated Needs Improvement / Unsuccessful | 0                    | 0%      |
| Number of employees that were rated Not Evaluated                    | 3                    | 5.08%   |
| Number of employees that were rated Unrated                          | 0                    | 0%      |