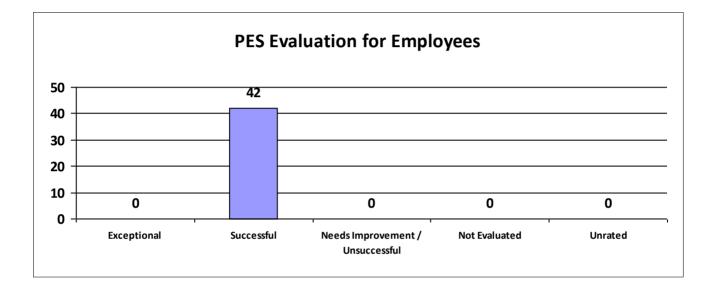

### Agency: DOTD-Sabine River Authority

| Performance Year 07/01/2023 - 06/30/2024 | Total # of Employees | Total % |
|------------------------------------------|----------------------|---------|
| Number of employees that were rated      | 42                   | 100%    |
| Number of employees that were unrated    | 0                    | 0%      |