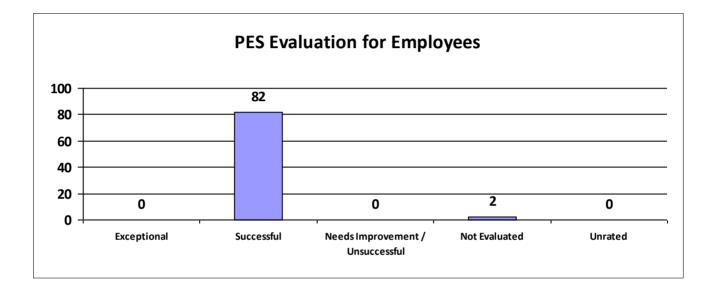

# Major Department: DEPARTMENT OF ECONOMIC DEVELOPMENT

| Performance Year 07/01/2023 - 06/30/2024                             | Total # of Employees | Total % |
|----------------------------------------------------------------------|----------------------|---------|
| Number of employees that were rated                                  | 59                   | 100%    |
| Number of employees that were unrated                                | 0                    | 0%      |
| Number of employees that were rated Exceptional                      | 32                   | 54%     |
| Number of employees that were rated Successful                       | 24                   | 40.68%  |
| Number of employees that were rated Needs Improvement / Unsuccessful | 0                    | 0%      |
| Number of employees that were rated Not Evaluated                    | 3                    | 5.08%   |
| Number of employees that were rated Unrated                          | 0                    | 0%      |