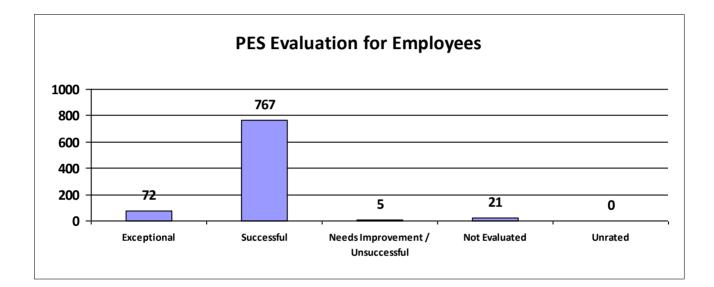

#### **STATEWIDE**

| Performance Year 07/01/2023 - 06/30/2024                           | Total # of Employees | Total % |
|--------------------------------------------------------------------|----------------------|---------|
| Number of employees that were rated                                | 35,110               | 100%    |
| Number of employees that were rated Exceptional                    | 5,190                | 14.78%  |
| Number of employees that were rated Successful                     | 28,287               | 80.57%  |
| Number of employees that were rated Needs Improvement/Unsuccessful | 441                  | 1.26%   |
| Number of employees that were Not Evaluated                        | 1,192                | 3.40%   |
| Number of employees that were Unrated                              | 608                  | 1.73%   |