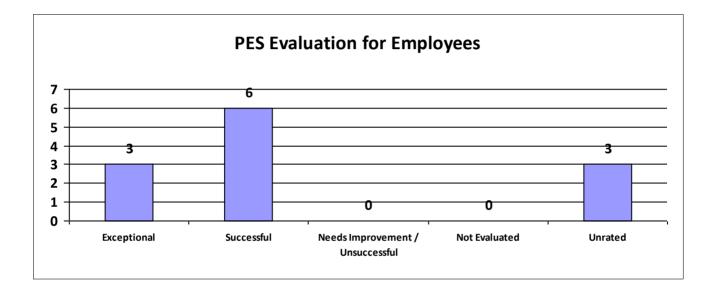

# Major Department: DEPARTMENT OF ECONOMIC DEVELOPMENT

| Performance Year 07/01/2023 - 06/30/2024                             | Total # of Employees | Total % |
|----------------------------------------------------------------------|----------------------|---------|
| Number of employees that were rated                                  | 59                   | 100%    |
| Number of employees that were unrated                                | 0                    | 0%      |
| Number of employees that were rated Exceptional                      | 32                   | 54%     |
| Number of employees that were rated Successful                       | 24                   | 40.68%  |
| Number of employees that were rated Needs Improvement / Unsuccessful | 0                    | 0%      |
| Number of employees that were rated Not Evaluated                    | 3                    | 5.08%   |
| Number of employees that were rated Unrated                          | 0                    | 0%      |