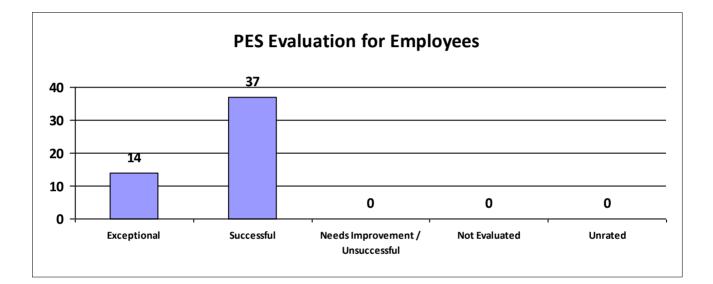

# Major Department: DEPARTMENT OF AGRICULTURE AND FORESTRY

| Performance Year 07/01/2023 - 06/30/2024                             | Total # of Employees | Total % |
|----------------------------------------------------------------------|----------------------|---------|
| Number of employees that were rated                                  | 536                  | 100%    |
| Number of employees that were unrated                                | 0                    | 0%      |
| Number of employees that were rated Exceptional                      | 208                  | 39%     |
| Number of employees that were rated Successful                       | 312                  | 58.21%  |
| Number of employees that were rated Needs Improvement / Unsuccessful | 3                    | 1%      |
| Number of employees that were rated Not Evaluated                    | 13                   | 2.43%   |
| Number of employees that were rated Unrated                          | 0                    | 0%      |