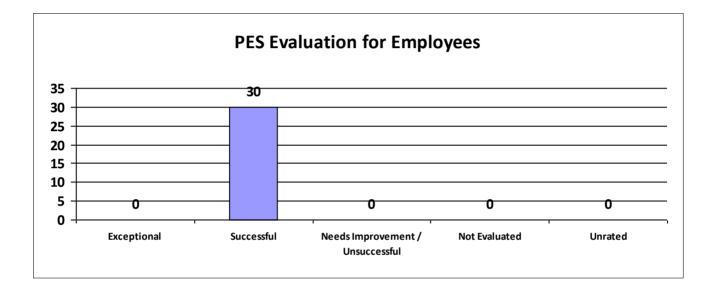

# Major Department: DEPARTMENT OF AGRICULTURE AND FORESTRY

| Performance Year 07/01/2023 - 06/30/2024                             | Total # of Employees | Total % |
|----------------------------------------------------------------------|----------------------|---------|
| Number of employees that were rated                                  | 536                  | 100%    |
| Number of employees that were unrated                                | 0                    | 0%      |
| Number of employees that were rated Exceptional                      | 208                  | 39%     |
| Number of employees that were rated Successful                       | 312                  | 58.21%  |
| Number of employees that were rated Needs Improvement / Unsuccessful | 3                    | 1%      |
| Number of employees that were rated Not Evaluated                    | 13                   | 2.43%   |
| Number of employees that were rated Unrated                          | 0                    | 0%      |