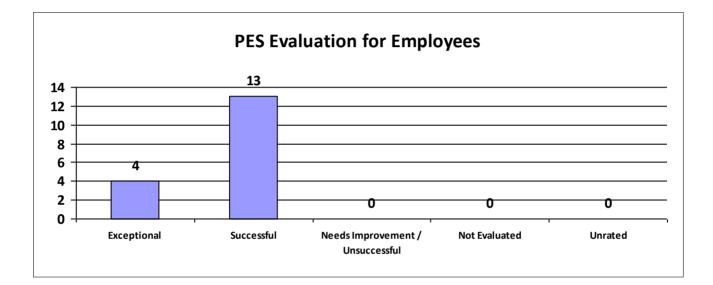

# Major Department: DEPARTMENT OF ECONOMIC DEVELOPMENT

| Performance Year 07/01/2023 - 06/30/2024                             | Total # of Employees | Total % |
|----------------------------------------------------------------------|----------------------|---------|
| Number of employees that were rated                                  | 59                   | 100%    |
| Number of employees that were unrated                                | 0                    | 0%      |
| Number of employees that were rated Exceptional                      | 32                   | 54%     |
| Number of employees that were rated Successful                       | 24                   | 40.68%  |
| Number of employees that were rated Needs Improvement / Unsuccessful | 0                    | 0%      |
| Number of employees that were rated Not Evaluated                    | 3                    | 5.08%   |
| Number of employees that were rated Unrated                          | 0                    | 0%      |