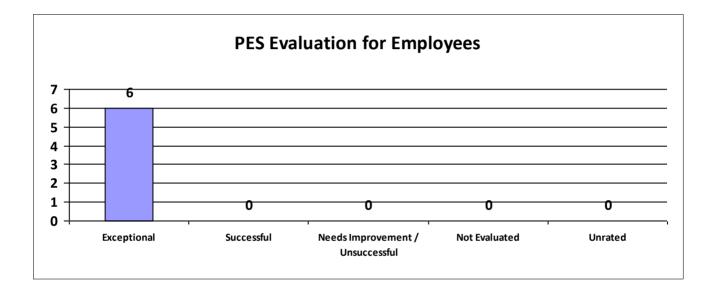

# Major Department: DEPARTMENT OF ECONOMIC DEVELOPMENT

| Performance Year 07/01/2023 - 06/30/2024                             | Total # of Employees | Total % |
|----------------------------------------------------------------------|----------------------|---------|
| Number of employees that were rated                                  | 59                   | 100%    |
| Number of employees that were unrated                                | 0                    | 0%      |
| Number of employees that were rated Exceptional                      | 32                   | 54%     |
| Number of employees that were rated Successful                       | 24                   | 40.68%  |
| Number of employees that were rated Needs Improvement / Unsuccessful | 0                    | 0%      |
| Number of employees that were rated Not Evaluated                    | 3                    | 5.08%   |
| Number of employees that were rated Unrated                          | 0                    | 0%      |