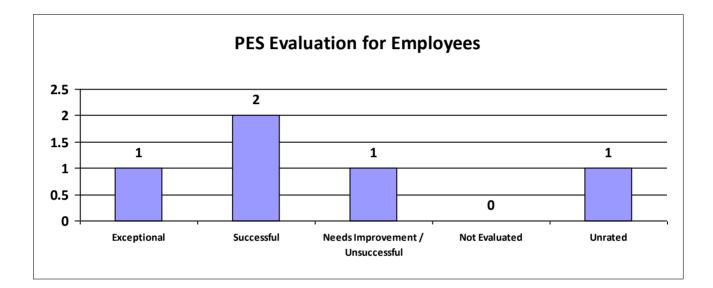

# Major Department: DEPARTMENT OF ECONOMIC DEVELOPMENT

| Performance Year 07/01/2023 - 06/30/2024                             | Total # of Employees | Total % |
|----------------------------------------------------------------------|----------------------|---------|
| Number of employees that were rated                                  | 59                   | 100%    |
| Number of employees that were unrated                                | 0                    | 0%      |
| Number of employees that were rated Exceptional                      | 32                   | 54%     |
| Number of employees that were rated Successful                       | 24                   | 40.68%  |
| Number of employees that were rated Needs Improvement / Unsuccessful | 0                    | 0%      |
| Number of employees that were rated Not Evaluated                    | 3                    | 5.08%   |
| Number of employees that were rated Unrated                          | 0                    | 0%      |