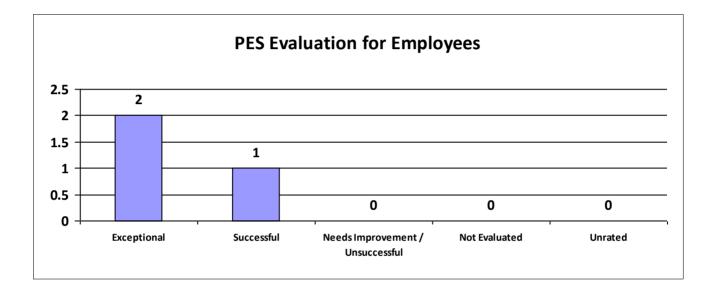

# Major Department: DEPARTMENT OF AGRICULTURE AND FORESTRY

| Performance Year 07/01/2023 - 06/30/2024                             | Total # of Employees | Total % |
|----------------------------------------------------------------------|----------------------|---------|
| Number of employees that were rated                                  | 536                  | 100%    |
| Number of employees that were unrated                                | 0                    | 0%      |
| Number of employees that were rated Exceptional                      | 208                  | 39%     |
| Number of employees that were rated Successful                       | 312                  | 58.21%  |
| Number of employees that were rated Needs Improvement / Unsuccessful | 3                    | 1%      |
| Number of employees that were rated Not Evaluated                    | 13                   | 2.43%   |
| Number of employees that were rated Unrated                          | 0                    | 0%      |