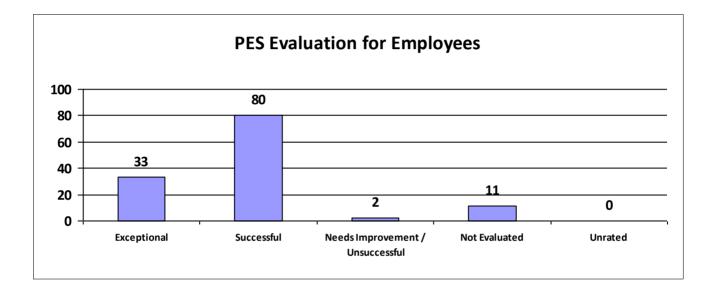

# Major Department: DEPARTMENT OF EDUCATION

| Performance Year 07/01/2023 - 06/30/2024                             | Total # of Employees | Total % |
|----------------------------------------------------------------------|----------------------|---------|
| Number of employees that were rated                                  | 486                  | 100%    |
| Number of employees that were unrated                                | 1                    | 0.21%   |
| Number of employees that were rated Exceptional                      | 36                   | 7%      |
| Number of employees that were rated Successful                       | 429                  | 88.27%  |
| Number of employees that were rated Needs Improvement / Unsuccessful | 2                    | 0%      |
| Number of employees that were rated Not Evaluated                    | 19                   | 3.91%   |
| Number of employees that were rated Unrated                          | 1                    | 0%      |