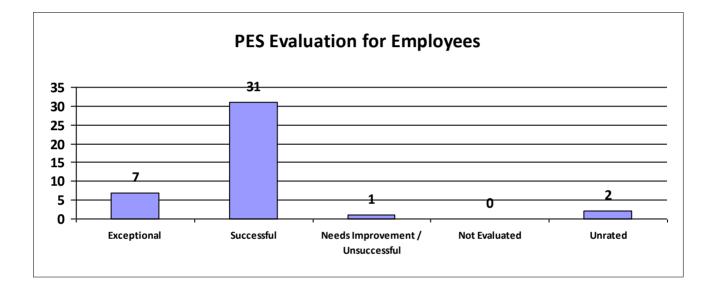

# Major Department: DEPARTMENT OF EDUCATION

| Performance Year 07/01/2023 - 06/30/2024                             | Total # of Employees | Total % |
|----------------------------------------------------------------------|----------------------|---------|
| Number of employees that were rated                                  | 486                  | 100%    |
| Number of employees that were unrated                                | 1                    | 0.21%   |
| Number of employees that were rated Exceptional                      | 36                   | 7%      |
| Number of employees that were rated Successful                       | 429                  | 88.27%  |
| Number of employees that were rated Needs Improvement / Unsuccessful | 2                    | 0%      |
| Number of employees that were rated Not Evaluated                    | 19                   | 3.91%   |
| Number of employees that were rated Unrated                          | 1                    | 0%      |