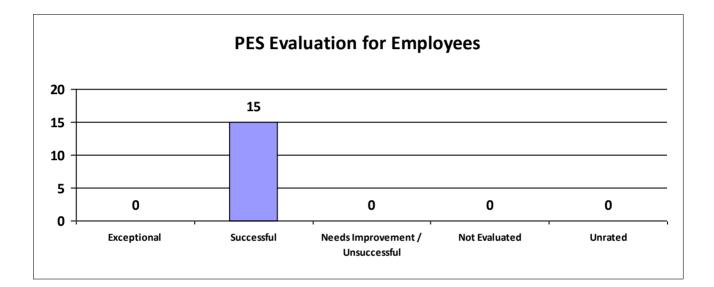

# Agency: DOC-Administration

| Performance Year 07/01/2023 - 06/30/2024 | Total # of Employees | Total % |
|------------------------------------------|----------------------|---------|
| Number of employees that were rated      | 275                  | 100%    |
| Number of employees that were unrated    | 1                    | 0%      |