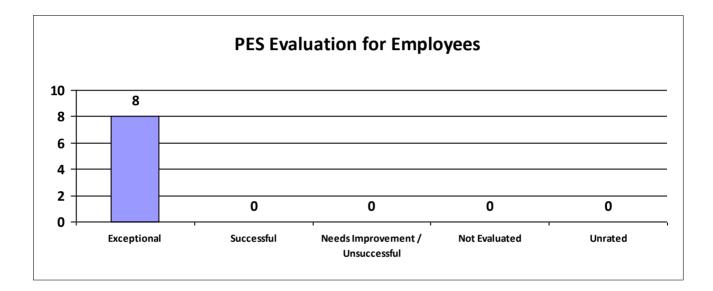

# Major Department: DEPARTMENT OF ECONOMIC DEVELOPMENT

| Performance Year 07/01/2023 - 06/30/2024                             | Total # of Employees | Total % |
|----------------------------------------------------------------------|----------------------|---------|
| Number of employees that were rated                                  | 59                   | 100%    |
| Number of employees that were unrated                                | 0                    | 0%      |
| Number of employees that were rated Exceptional                      | 32                   | 54%     |
| Number of employees that were rated Successful                       | 24                   | 40.68%  |
| Number of employees that were rated Needs Improvement / Unsuccessful | 0                    | 0%      |
| Number of employees that were rated Not Evaluated                    | 3                    | 5.08%   |
| Number of employees that were rated Unrated                          | 0                    | 0%      |