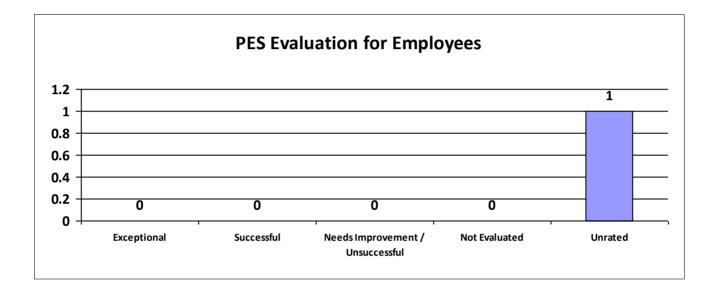

### Agency: LA Sales/Use Tax Com Rem Sells

| Performance Year 07/01/2023 - 06/30/2024 | Total # of Employees | Total % |
|------------------------------------------|----------------------|---------|
| Number of employees that were rated      | 0                    | 0%      |
| Number of employees that were unrated    | 5                    | 0%      |