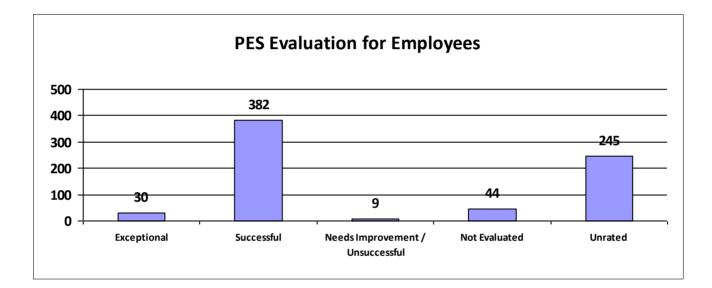

# Major Department: HIGHER EDUCATION

| Performance Year 07/01/2023 - 06/30/2024                             | Total # of Employees | Total % |
|----------------------------------------------------------------------|----------------------|---------|
| Number of employees that were rated                                  | 3,696                | 100%    |
| Number of employees that were unrated                                | 87                   | 2.35%   |
| Number of employees that were rated Exceptional                      | 633                  | 17%     |
| Number of employees that were rated Successful                       | 2,888                | 78.14%  |
| Number of employees that were rated Needs Improvement / Unsuccessful | 67                   | 2%      |
| Number of employees that were rated Not Evaluated                    | 108                  | 2.92%   |
| Number of employees that were rated Unrated                          | 87                   | 2%      |