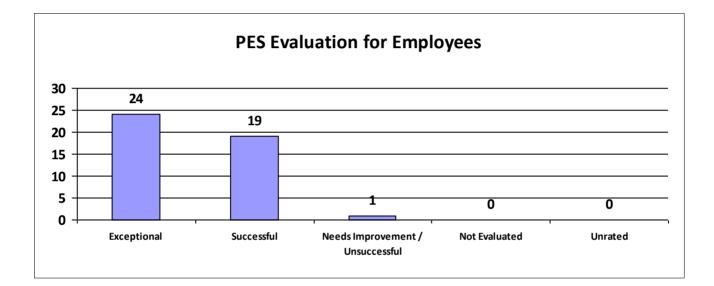

# Major Department: DEPARTMENT OF ECONOMIC DEVELOPMENT

| Performance Year 07/01/2023 - 06/30/2024                             | Total # of Employees | Total % |
|----------------------------------------------------------------------|----------------------|---------|
| Number of employees that were rated                                  | 59                   | 100%    |
| Number of employees that were unrated                                | 0                    | 0%      |
| Number of employees that were rated Exceptional                      | 32                   | 54%     |
| Number of employees that were rated Successful                       | 24                   | 40.68%  |
| Number of employees that were rated Needs Improvement / Unsuccessful | 0                    | 0%      |
| Number of employees that were rated Not Evaluated                    | 3                    | 5.08%   |
| Number of employees that were rated Unrated                          | 0                    | 0%      |