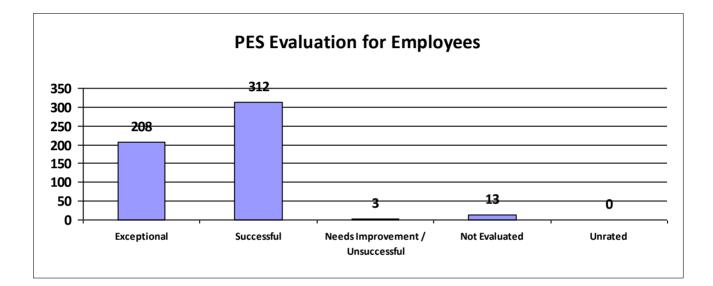

# Major Department: DEPARTMENT OF AGRICULTURE AND FORESTRY

| Performance Year 07/01/2023 - 06/30/2024                             | Total # of Employees | Total % |
|----------------------------------------------------------------------|----------------------|---------|
| Number of employees that were rated                                  | 536                  | 100%    |
| Number of employees that were unrated                                | 0                    | 0%      |
| Number of employees that were rated Exceptional                      | 208                  | 39%     |
| Number of employees that were rated Successful                       | 312                  | 58.21%  |
| Number of employees that were rated Needs Improvement / Unsuccessful | 3                    | 1%      |
| Number of employees that were rated Not Evaluated                    | 13                   | 2.43%   |
| Number of employees that were rated Unrated                          | 0                    | 0%      |