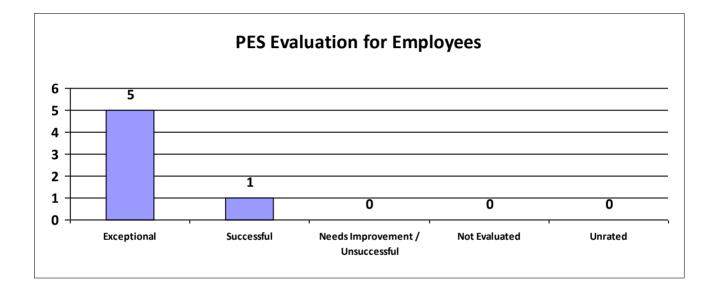

# Major Department: DEPARTMENT OF AGRICULTURE AND FORESTRY

| Performance Year 07/01/2023 - 06/30/2024                             | Total # of Employees | Total % |
|----------------------------------------------------------------------|----------------------|---------|
| Number of employees that were rated                                  | 536                  | 100%    |
| Number of employees that were unrated                                | 0                    | 0%      |
| Number of employees that were rated Exceptional                      | 208                  | 39%     |
| Number of employees that were rated Successful                       | 312                  | 58.21%  |
| Number of employees that were rated Needs Improvement / Unsuccessful | 3                    | 1%      |
| Number of employees that were rated Not Evaluated                    | 13                   | 2.43%   |
| Number of employees that were rated Unrated                          | 0                    | 0%      |