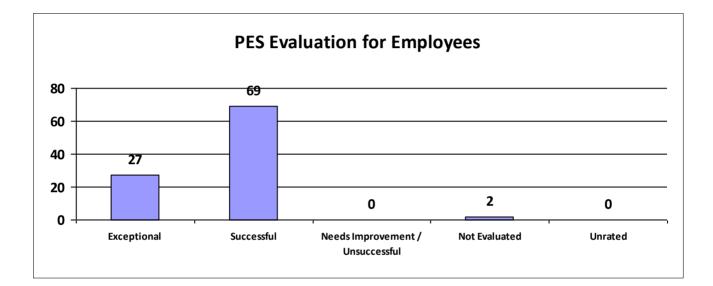

# Major Department: DEPARTMENT OF AGRICULTURE AND FORESTRY

| Performance Year 07/01/2023 - 06/30/2024                             | Total # of Employees | Total % |
|----------------------------------------------------------------------|----------------------|---------|
| Number of employees that were rated                                  | 536                  | 100%    |
| Number of employees that were unrated                                | 0                    | 0%      |
| Number of employees that were rated Exceptional                      | 208                  | 39%     |
| Number of employees that were rated Successful                       | 312                  | 58.21%  |
| Number of employees that were rated Needs Improvement / Unsuccessful | 3                    | 1%      |
| Number of employees that were rated Not Evaluated                    | 13                   | 2.43%   |
| Number of employees that were rated Unrated                          | 0                    | 0%      |