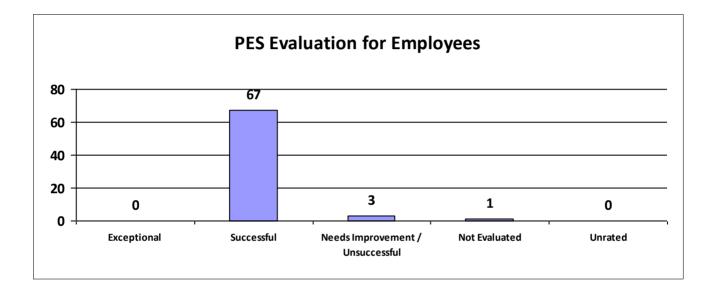

# Major Department: DEPARTMENT OF CORRECTIONS

| Performance Year 07/01/2023 - 06/30/2024                             | Total # of Employees | Total % |
|----------------------------------------------------------------------|----------------------|---------|
| Number of employees that were rated                                  | 4,373                | 100%    |
| Number of employees that were unrated                                | 1                    | 0.02%   |
| Number of employees that were rated Exceptional                      | 952                  | 22%     |
| Number of employees that were rated Successful                       | 3,267                | 74.71%  |
| Number of employees that were rated Needs Improvement / Unsuccessful | 17                   | 0%      |
| Number of employees that were rated Not Evaluated                    | 137                  | 3.13%   |
| Number of employees that were rated Unrated                          | 1                    | 0%      |