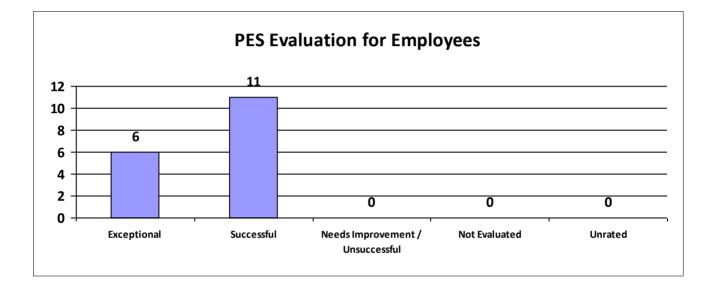

# Major Department: DEPARTMENT OF INSURANCE

| Performance Year 07/01/2023 - 06/30/2024                             | Total # of Employees | Total % |
|----------------------------------------------------------------------|----------------------|---------|
| Number of employees that were rated                                  | 190                  | 100%    |
| Number of employees that were unrated                                | 0                    | 0%      |
| Number of employees that were rated Exceptional                      | 13                   | 7%      |
| Number of employees that were rated Successful                       | 170                  | 89.47%  |
| Number of employees that were rated Needs Improvement / Unsuccessful | 1                    | 1%      |
| Number of employees that were rated Not Evaluated                    | 6                    | 3.16%   |
| Number of employees that were rated Unrated                          | 0                    | 0%      |