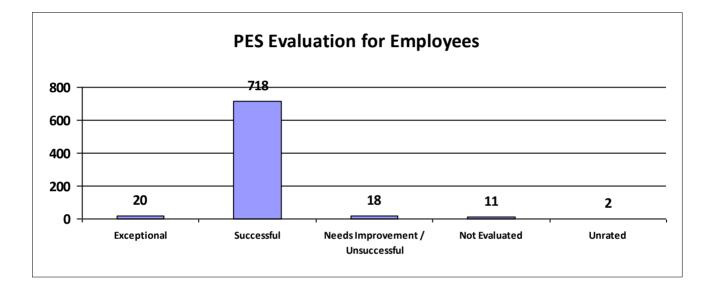

#### **STATEWIDE**

| Performance Year 07/01/2023 - 06/30/2024                           | Total # of Employees | Total % |
|--------------------------------------------------------------------|----------------------|---------|
| Number of employees that were rated                                | 35,110               | 100%    |
| Number of employees that were rated Exceptional                    | 5,190                | 14.78%  |
| Number of employees that were rated Successful                     | 28,287               | 80.57%  |
| Number of employees that were rated Needs Improvement/Unsuccessful | 441                  | 1.26%   |
| Number of employees that were Not Evaluated                        | 1,192                | 3.40%   |
| Number of employees that were Unrated                              | 608                  | 1.73%   |