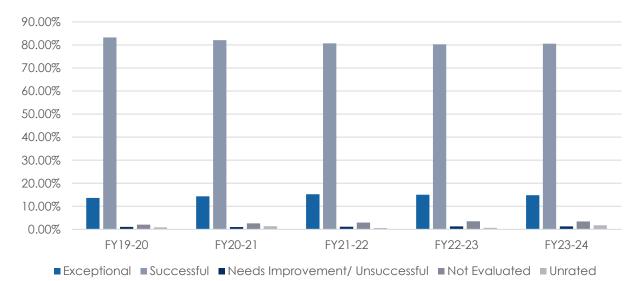

# Performance Evaluations – 5-Year Trend

The chart below depicts the Statewide Summary over the last five fiscal years.

| Trend of Statewide Performance Evaluations |        |        |        |        |         |
|--------------------------------------------|--------|--------|--------|--------|---------|
| FY19-20 FY20-21 FY21-22 FY22-23 FY23-24    |        |        |        |        | FY23-24 |
| Exceptional                                | 13.65% | 14.32% | 15.22% | 14.98% | 14.78%  |
| Successful                                 | 83.26% | 82.12% | 80.71% | 80.26% | 80.57%  |
| Needs Improvement/<br>Unsuccessful         | 1.09%  | 0.99%  | 1.13%  | 1.27%  | 1.26%   |
| Not Evaluated                              | 2.00%  | 2.57%  | 2.94%  | 3.50%  | 3.40%   |
| Unrated                                    | 0.83%  | 1.36%  | 0.60%  | 0.66%  | 1.73%   |