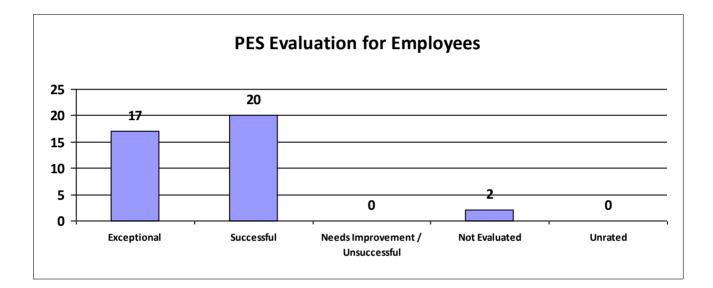

# Major Department: DEPARTMENT OF ECONOMIC DEVELOPMENT

| Performance Year 07/01/2023 - 06/30/2024                             | Total # of Employees | Total % |
|----------------------------------------------------------------------|----------------------|---------|
| Number of employees that were rated                                  | 59                   | 100%    |
| Number of employees that were unrated                                | 0                    | 0%      |
| Number of employees that were rated Exceptional                      | 32                   | 54%     |
| Number of employees that were rated Successful                       | 24                   | 40.68%  |
| Number of employees that were rated Needs Improvement / Unsuccessful | 0                    | 0%      |
| Number of employees that were rated Not Evaluated                    | 3                    | 5.08%   |
| Number of employees that were rated Unrated                          | 0                    | 0%      |