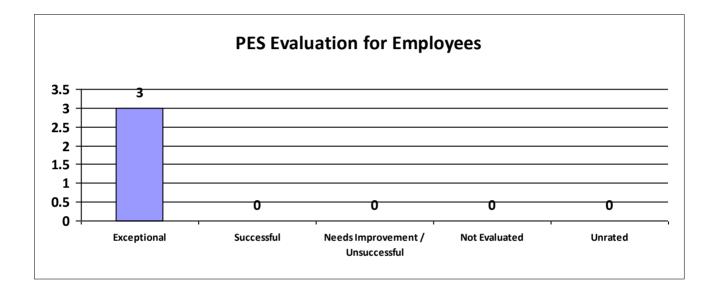

# Major Department: DEPARTMENT OF ECONOMIC DEVELOPMENT

| Performance Year 07/01/2023 - 06/30/2024                             | Total # of Employees | Total % |
|----------------------------------------------------------------------|----------------------|---------|
| Number of employees that were rated                                  | 59                   | 100%    |
| Number of employees that were unrated                                | 0                    | 0%      |
| Number of employees that were rated Exceptional                      | 32                   | 54%     |
| Number of employees that were rated Successful                       | 24                   | 40.68%  |
| Number of employees that were rated Needs Improvement / Unsuccessful | 0                    | 0%      |
| Number of employees that were rated Not Evaluated                    | 3                    | 5.08%   |
| Number of employees that were rated Unrated                          | 0                    | 0%      |