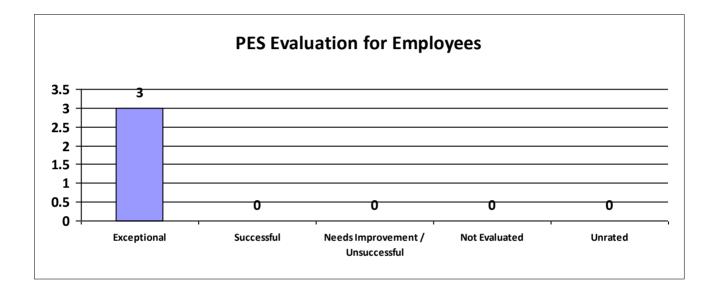

# Major Department: DEPARTMENT OF TREASURY

| Performance Year 07/01/2023 - 06/30/2024                             | Total # of Employees | Total % |
|----------------------------------------------------------------------|----------------------|---------|
| Number of employees that were rated                                  | 46                   | 100%    |
| Number of employees that were unrated                                | 0                    | 0%      |
| Number of employees that were rated Exceptional                      | 12                   | 26%     |
| Number of employees that were rated Successful                       | 27                   | 58.70%  |
| Number of employees that were rated Needs Improvement / Unsuccessful | 2                    | 4%      |
| Number of employees that were rated Not Evaluated                    | 5                    | 10.87%  |
| Number of employees that were rated Unrated                          | 0                    | 0%      |