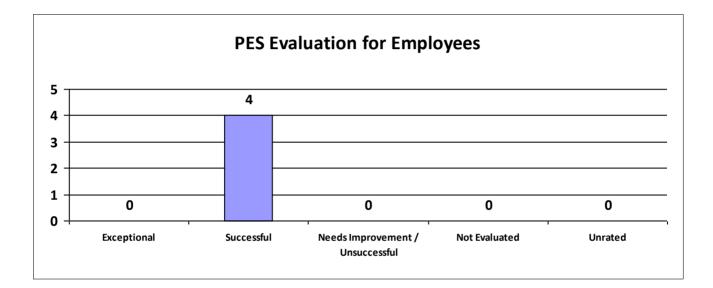

# Major Department: DEPARTMENT OF AGRICULTURE AND FORESTRY

| Performance Year 07/01/2023 - 06/30/2024                             | Total # of Employees | Total % |
|----------------------------------------------------------------------|----------------------|---------|
| Number of employees that were rated                                  | 536                  | 100%    |
| Number of employees that were unrated                                | 0                    | 0%      |
| Number of employees that were rated Exceptional                      | 208                  | 39%     |
| Number of employees that were rated Successful                       | 312                  | 58.21%  |
| Number of employees that were rated Needs Improvement / Unsuccessful | 3                    | 1%      |
| Number of employees that were rated Not Evaluated                    | 13                   | 2.43%   |
| Number of employees that were rated Unrated                          | 0                    | 0%      |

# Agency: DAF-Agriculture & Forestry

| Performance Year 07/01/2023 - 06/30/2024 | Total # of Employees | Total % |
|------------------------------------------|----------------------|---------|
| Number of employees that were rated      | 536                  | 100%    |
| Number of employees that were unrated    | 0                    | 0%      |