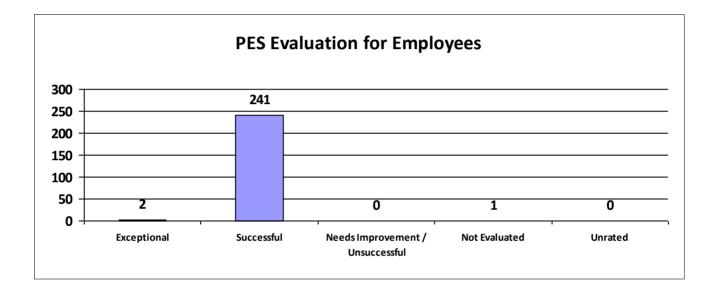

# Major Department: DEPARTMENT OF CORRECTIONS

| Performance Year 07/01/2023 - 06/30/2024                             | Total # of Employees | Total % |
|----------------------------------------------------------------------|----------------------|---------|
| Number of employees that were rated                                  | 4,373                | 100%    |
| Number of employees that were unrated                                | 1                    | 0.02%   |
| Number of employees that were rated Exceptional                      | 952                  | 22%     |
| Number of employees that were rated Successful                       | 3,267                | 74.71%  |
| Number of employees that were rated Needs Improvement / Unsuccessful | 17                   | 0%      |
| Number of employees that were rated Not Evaluated                    | 137                  | 3.13%   |
| Number of employees that were rated Unrated                          | 1                    | 0%      |