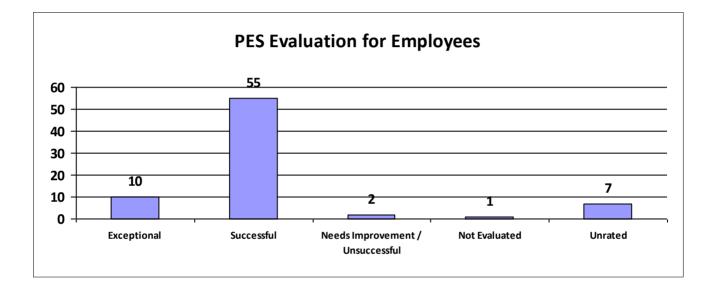

#### **STATEWIDE**

| Performance Year 07/01/2023 - 06/30/2024                           | Total # of Employees | Total % |
|--------------------------------------------------------------------|----------------------|---------|
| Number of employees that were rated                                | 35,110               | 100%    |
| Number of employees that were rated Exceptional                    | 5,190                | 14.78%  |
| Number of employees that were rated Successful                     | 28,287               | 80.57%  |
| Number of employees that were rated Needs Improvement/Unsuccessful | 441                  | 1.26%   |
| Number of employees that were Not Evaluated                        | 1,192                | 3.40%   |
| Number of employees that were Unrated                              | 608                  | 1.73%   |