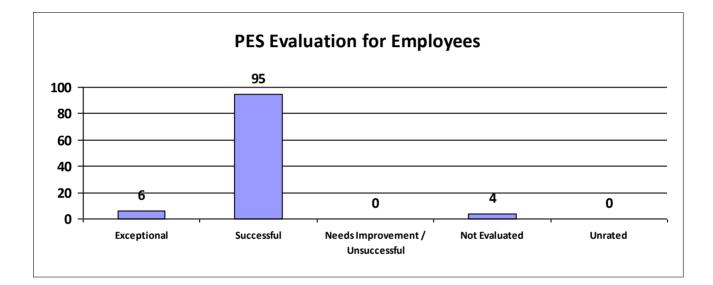

# Major Department: DEPARTMENT OF ECONOMIC DEVELOPMENT

| Performance Year 07/01/2023 - 06/30/2024                             | Total # of Employees | Total % |
|----------------------------------------------------------------------|----------------------|---------|
| Number of employees that were rated                                  | 59                   | 100%    |
| Number of employees that were unrated                                | 0                    | 0%      |
| Number of employees that were rated Exceptional                      | 32                   | 54%     |
| Number of employees that were rated Successful                       | 24                   | 40.68%  |
| Number of employees that were rated Needs Improvement / Unsuccessful | 0                    | 0%      |
| Number of employees that were rated Not Evaluated                    | 3                    | 5.08%   |
| Number of employees that were rated Unrated                          | 0                    | 0%      |