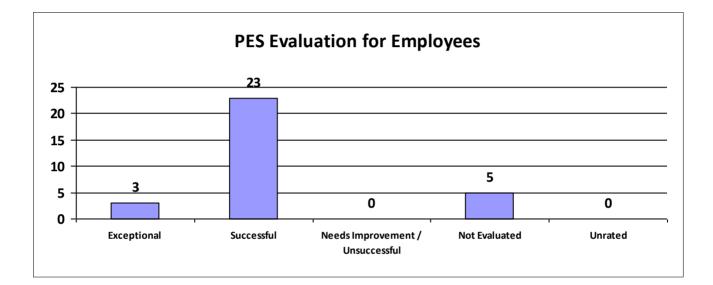

# Major Department: DEPARTMENT OF ECONOMIC DEVELOPMENT

| Performance Year 07/01/2023 - 06/30/2024                             | Total # of Employees | Total % |
|----------------------------------------------------------------------|----------------------|---------|
| Number of employees that were rated                                  | 59                   | 100%    |
| Number of employees that were unrated                                | 0                    | 0%      |
| Number of employees that were rated Exceptional                      | 32                   | 54%     |
| Number of employees that were rated Successful                       | 24                   | 40.68%  |
| Number of employees that were rated Needs Improvement / Unsuccessful | 0                    | 0%      |
| Number of employees that were rated Not Evaluated                    | 3                    | 5.08%   |
| Number of employees that were rated Unrated                          | 0                    | 0%      |