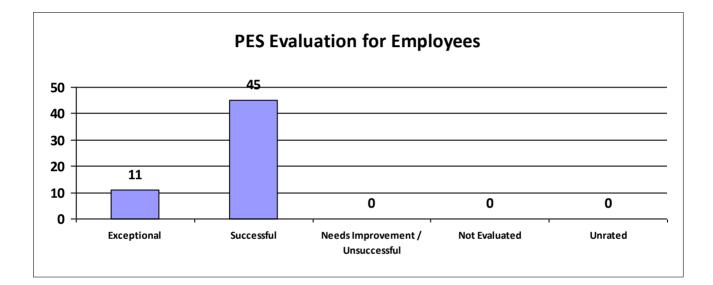

# Major Department: DEPARTMENT OF AGRICULTURE AND FORESTRY

| Performance Year 07/01/2023 - 06/30/2024                             | Total # of Employees | Total % |
|----------------------------------------------------------------------|----------------------|---------|
| Number of employees that were rated                                  | 536                  | 100%    |
| Number of employees that were unrated                                | 0                    | 0%      |
| Number of employees that were rated Exceptional                      | 208                  | 39%     |
| Number of employees that were rated Successful                       | 312                  | 58.21%  |
| Number of employees that were rated Needs Improvement / Unsuccessful | 3                    | 1%      |
| Number of employees that were rated Not Evaluated                    | 13                   | 2.43%   |
| Number of employees that were rated Unrated                          | 0                    | 0%      |