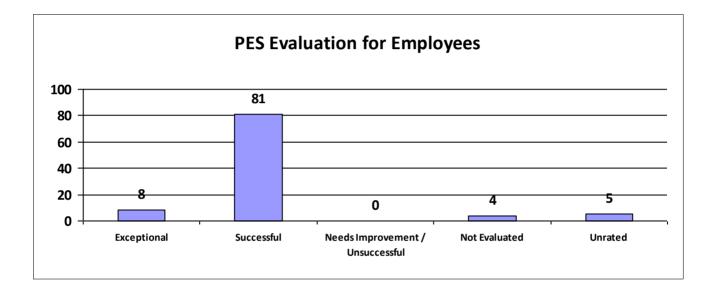

# Major Department: DEPARTMENT OF CHILDREN & FAMILY SERVICES

| Performance Year 07/01/2023 - 06/30/2024                             | Total # of Employees | Total % |
|----------------------------------------------------------------------|----------------------|---------|
| Number of employees that were rated                                  | 3,341                | 100%    |
| Number of employees that were unrated                                | 146                  | 4.37%   |
| Number of employees that were rated Exceptional                      | 103                  | 3%      |
| Number of employees that were rated Successful                       | 3,097                | 92.70%  |
| Number of employees that were rated Needs Improvement / Unsuccessful | 41                   | 1%      |
| Number of employees that were rated Not Evaluated                    | 100                  | 2.99%   |
| Number of employees that were rated Unrated                          | 146                  | 4%      |