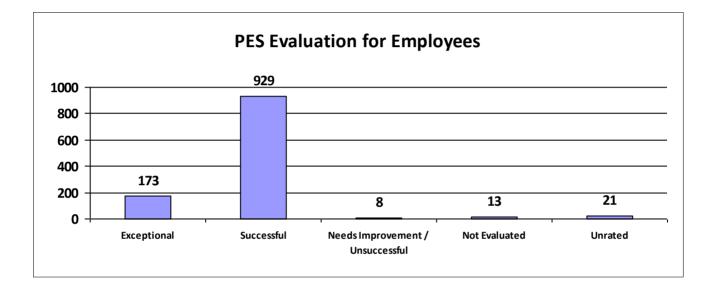

#### **STATEWIDE**

| Performance Year 07/01/2023 - 06/30/2024                           | Total # of Employees | Total % |
|--------------------------------------------------------------------|----------------------|---------|
| Number of employees that were rated                                | 35,110               | 100%    |
| Number of employees that were rated Exceptional                    | 5,190                | 14.78%  |
| Number of employees that were rated Successful                     | 28,287               | 80.57%  |
| Number of employees that were rated Needs Improvement/Unsuccessful | 441                  | 1.26%   |
| Number of employees that were Not Evaluated                        | 1,192                | 3.40%   |
| Number of employees that were Unrated                              | 608                  | 1.73%   |