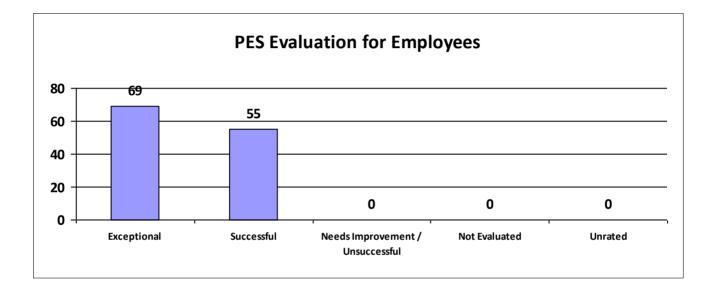

# Major Department: DEPARTMENT OF AGRICULTURE AND FORESTRY

| Performance Year 07/01/2023 - 06/30/2024                             | Total # of Employees | Total % |
|----------------------------------------------------------------------|----------------------|---------|
| Number of employees that were rated                                  | 536                  | 100%    |
| Number of employees that were unrated                                | 0                    | 0%      |
| Number of employees that were rated Exceptional                      | 208                  | 39%     |
| Number of employees that were rated Successful                       | 312                  | 58.21%  |
| Number of employees that were rated Needs Improvement / Unsuccessful | 3                    | 1%      |
| Number of employees that were rated Not Evaluated                    | 13                   | 2.43%   |
| Number of employees that were rated Unrated                          | 0                    | 0%      |