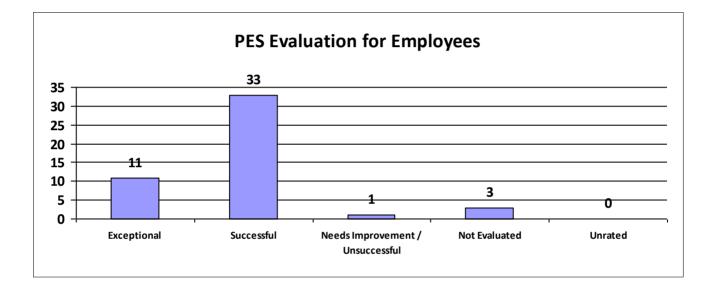

# Major Department: DEPT OF CULTURE, RECREATION AND TOURISM

| Performance Year 07/01/2023 - 06/30/2024                             | Total # of Employees | Total % |
|----------------------------------------------------------------------|----------------------|---------|
| Number of employees that were rated                                  | 519                  | 100%    |
| Number of employees that were unrated                                | 0                    | 0%      |
| Number of employees that were rated Exceptional                      | 55                   | 11%     |
| Number of employees that were rated Successful                       | 445                  | 85.74%  |
| Number of employees that were rated Needs Improvement / Unsuccessful | 3                    | 1%      |
| Number of employees that were rated Not Evaluated                    | 16                   | 3.08%   |
| Number of employees that were rated Unrated                          | 0                    | 0%      |