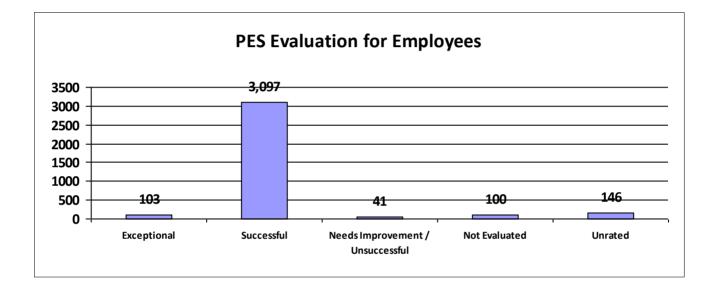

# Major Department: DEPARTMENT OF CHILDREN & FAMILY SERVICES

| Performance Year 07/01/2023 - 06/30/2024                             | Total # of Employees | Total % |
|----------------------------------------------------------------------|----------------------|---------|
| Number of employees that were rated                                  | 3,341                | 100%    |
| Number of employees that were unrated                                | 146                  | 4.37%   |
| Number of employees that were rated Exceptional                      | 103                  | 3%      |
| Number of employees that were rated Successful                       | 3,097                | 92.70%  |
| Number of employees that were rated Needs Improvement / Unsuccessful | 41                   | 1%      |
| Number of employees that were rated Not Evaluated                    | 100                  | 2.99%   |
| Number of employees that were rated Unrated                          | 146                  | 4%      |