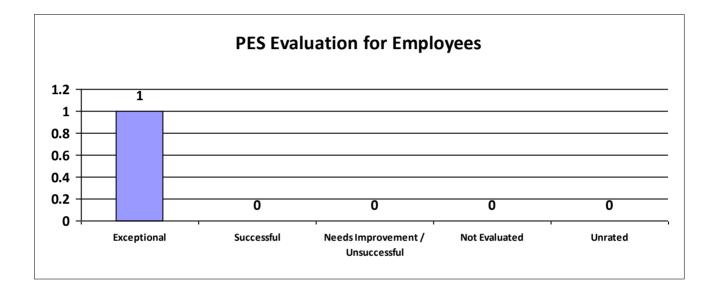

### Agency: DOC-Allen Correctional Centr

| Performance Year 07/01/2023 - 06/30/2024 | Total # of Employees | Total % |
|------------------------------------------|----------------------|---------|
| Number of employees that were rated      | 197                  | 100%    |
| Number of employees that were unrated    | 0                    | 0%      |