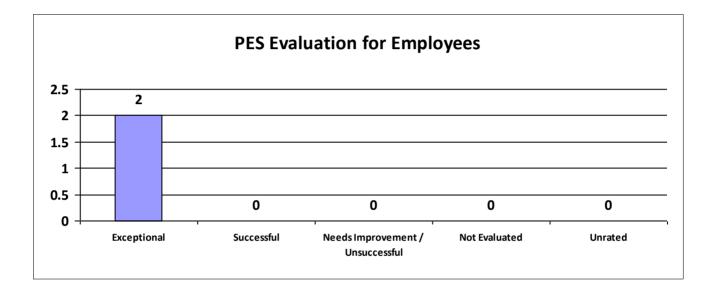

# Major Department: DIVISION OF ADMINISTRATION

| Performance Year 07/01/2023 - 06/30/2024                             | Total # of Employees | Total % |
|----------------------------------------------------------------------|----------------------|---------|
| Number of employees that were rated                                  | 156                  | 100%    |
| Number of employees that were unrated                                | 0                    | 0%      |
| Number of employees that were rated Exceptional                      | 5                    | 3%      |
| Number of employees that were rated Successful                       | 137                  | 87.82%  |
| Number of employees that were rated Needs Improvement / Unsuccessful | 1                    | 1%      |
| Number of employees that were rated Not Evaluated                    | 13                   | 8.33%   |
| Number of employees that were rated Unrated                          | 0                    | 0%      |