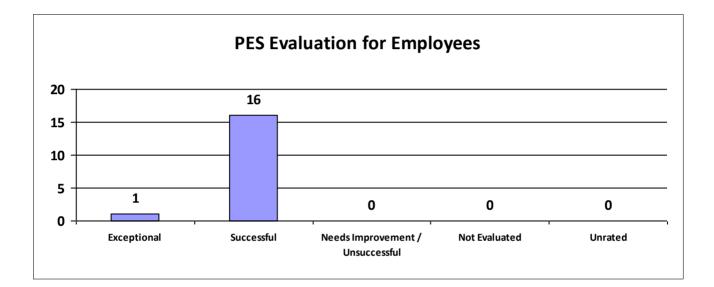

# Major Department: DEPARTMENT OF CORRECTIONS

| Performance Year 07/01/2023 - 06/30/2024                             | Total # of Employees | Total % |
|----------------------------------------------------------------------|----------------------|---------|
| Number of employees that were rated                                  | 4,373                | 100%    |
| Number of employees that were unrated                                | 1                    | 0.02%   |
| Number of employees that were rated Exceptional                      | 952                  | 22%     |
| Number of employees that were rated Successful                       | 3,267                | 74.71%  |
| Number of employees that were rated Needs Improvement / Unsuccessful | 17                   | 0%      |
| Number of employees that were rated Not Evaluated                    | 137                  | 3.13%   |
| Number of employees that were rated Unrated                          | 1                    | 0%      |