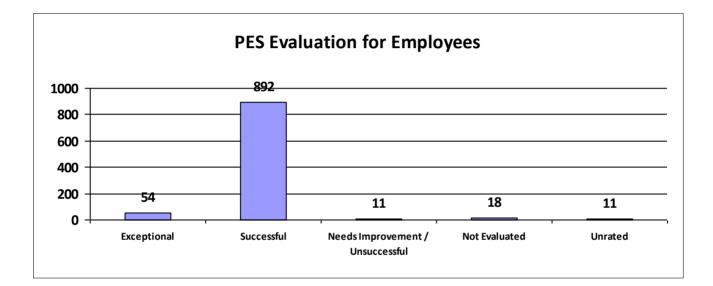

#### **STATEWIDE**

| Performance Year 07/01/2023 - 06/30/2024                           | Total # of Employees | Total % |
|--------------------------------------------------------------------|----------------------|---------|
| Number of employees that were rated                                | 35,110               | 100%    |
| Number of employees that were rated Exceptional                    | 5,190                | 14.78%  |
| Number of employees that were rated Successful                     | 28,287               | 80.57%  |
| Number of employees that were rated Needs Improvement/Unsuccessful | 441                  | 1.26%   |
| Number of employees that were Not Evaluated                        | 1,192                | 3.40%   |
| Number of employees that were Unrated                              | 608                  | 1.73%   |