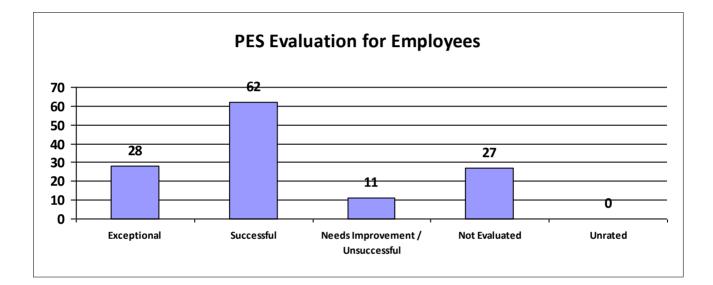

# Major Department: DEPARTMENT OF CORRECTIONS

| Performance Year 07/01/2023 - 06/30/2024                             | Total # of Employees | Total % |
|----------------------------------------------------------------------|----------------------|---------|
| Number of employees that were rated                                  | 4,373                | 100%    |
| Number of employees that were unrated                                | 1                    | 0.02%   |
| Number of employees that were rated Exceptional                      | 952                  | 22%     |
| Number of employees that were rated Successful                       | 3,267                | 74.71%  |
| Number of employees that were rated Needs Improvement / Unsuccessful | 17                   | 0%      |
| Number of employees that were rated Not Evaluated                    | 137                  | 3.13%   |
| Number of employees that were rated Unrated                          | 1                    | 0%      |