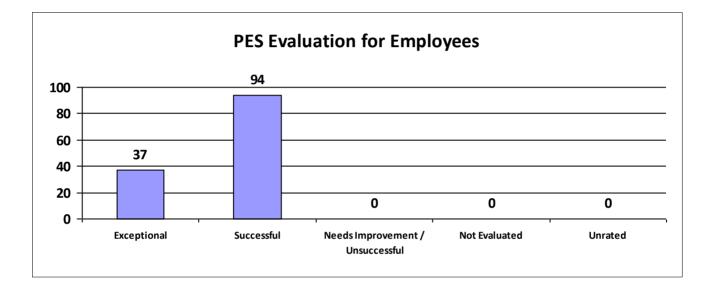

# Major Department: DEPARTMENT OF ECONOMIC DEVELOPMENT

| Performance Year 07/01/2023 - 06/30/2024                             | Total # of Employees | Total % |
|----------------------------------------------------------------------|----------------------|---------|
| Number of employees that were rated                                  | 59                   | 100%    |
| Number of employees that were unrated                                | 0                    | 0%      |
| Number of employees that were rated Exceptional                      | 32                   | 54%     |
| Number of employees that were rated Successful                       | 24                   | 40.68%  |
| Number of employees that were rated Needs Improvement / Unsuccessful | 0                    | 0%      |
| Number of employees that were rated Not Evaluated                    | 3                    | 5.08%   |
| Number of employees that were rated Unrated                          | 0                    | 0%      |