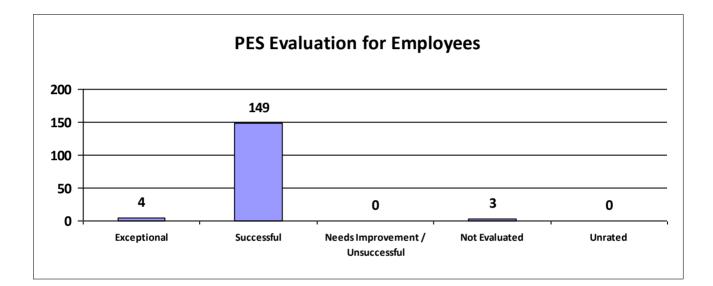

# Major Department: DEPARTMENT OF EDUCATION

| Performance Year 07/01/2023 - 06/30/2024                             | Total # of Employees | Total % |
|----------------------------------------------------------------------|----------------------|---------|
| Number of employees that were rated                                  | 486                  | 100%    |
| Number of employees that were unrated                                | 1                    | 0.21%   |
| Number of employees that were rated Exceptional                      | 36                   | 7%      |
| Number of employees that were rated Successful                       | 429                  | 88.27%  |
| Number of employees that were rated Needs Improvement / Unsuccessful | 2                    | 0%      |
| Number of employees that were rated Not Evaluated                    | 19                   | 3.91%   |
| Number of employees that were rated Unrated                          | 1                    | 0%      |