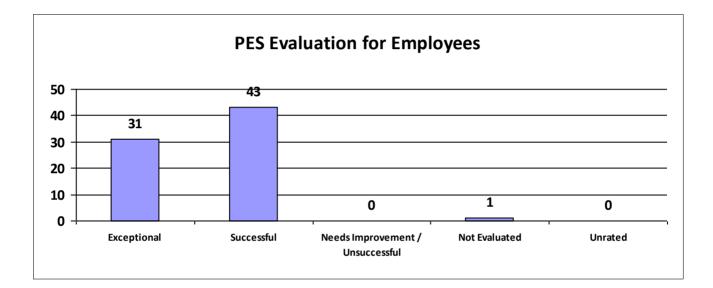

# Major Department: DEPARTMENT OF AGRICULTURE AND FORESTRY

| Performance Year 07/01/2023 - 06/30/2024                             | Total # of Employees | Total % |
|----------------------------------------------------------------------|----------------------|---------|
| Number of employees that were rated                                  | 536                  | 100%    |
| Number of employees that were unrated                                | 0                    | 0%      |
| Number of employees that were rated Exceptional                      | 208                  | 39%     |
| Number of employees that were rated Successful                       | 312                  | 58.21%  |
| Number of employees that were rated Needs Improvement / Unsuccessful | 3                    | 1%      |
| Number of employees that were rated Not Evaluated                    | 13                   | 2.43%   |
| Number of employees that were rated Unrated                          | 0                    | 0%      |