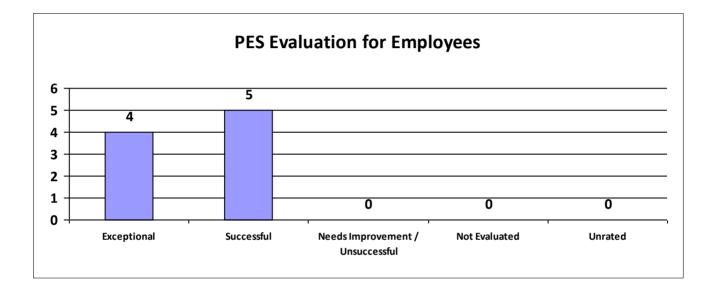

# Major Department: DEPARTMENT OF AGRICULTURE AND FORESTRY

| Performance Year 07/01/2023 - 06/30/2024                             | Total # of Employees | Total % |
|----------------------------------------------------------------------|----------------------|---------|
| Number of employees that were rated                                  | 536                  | 100%    |
| Number of employees that were unrated                                | 0                    | 0%      |
| Number of employees that were rated Exceptional                      | 208                  | 39%     |
| Number of employees that were rated Successful                       | 312                  | 58.21%  |
| Number of employees that were rated Needs Improvement / Unsuccessful | 3                    | 1%      |
| Number of employees that were rated Not Evaluated                    | 13                   | 2.43%   |
| Number of employees that were rated Unrated                          | 0                    | 0%      |