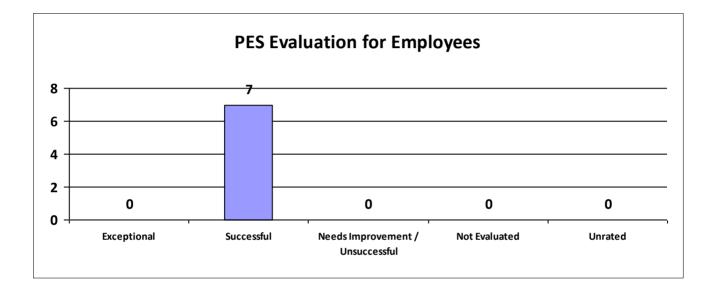

# Agency: DAF-Agriculture & Forestry

| Performance Year 07/01/2023 - 06/30/2024 | Total # of Employees | Total % |
|------------------------------------------|----------------------|---------|
| Number of employees that were rated      | 536                  | 100%    |
| Number of employees that were unrated    | 0                    | 0%      |