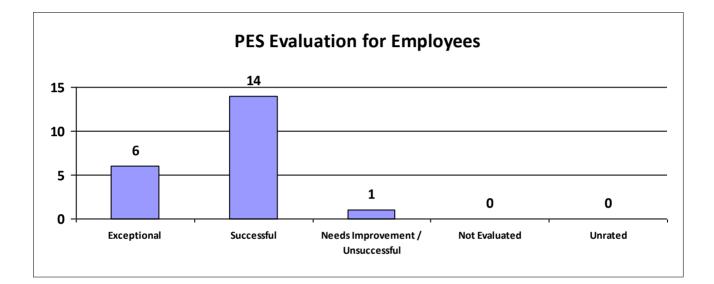

# Major Department: DEPARTMENT OF ENVIRONMENTAL QUALITY

| Performance Year 07/01/2023 - 06/30/2024                             | Total # of Employees | Total % |
|----------------------------------------------------------------------|----------------------|---------|
| Number of employees that were rated                                  | 638                  | 100%    |
| Number of employees that were unrated                                | 1                    | 0.16%   |
| Number of employees that were rated Exceptional                      | 30                   | 5%      |
| Number of employees that were rated Successful                       | 596                  | 93.42%  |
| Number of employees that were rated Needs Improvement / Unsuccessful | 3                    | 0%      |
| Number of employees that were rated Not Evaluated                    | 9                    | 1.41%   |
| Number of employees that were rated Unrated                          | 1                    | 0%      |