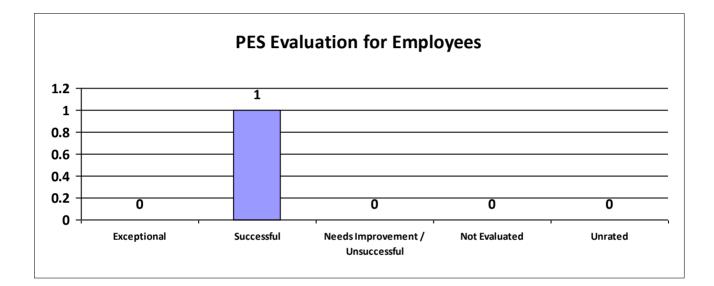

# Agency: DOC-Administration

| Performance Year 07/01/2023 - 06/30/2024 | Total # of Employees | Total % |
|------------------------------------------|----------------------|---------|
| Number of employees that were rated      | 275                  | 100%    |
| Number of employees that were unrated    | 1                    | 0%      |