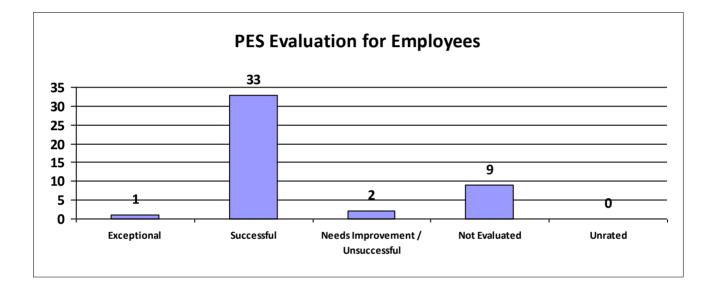

# Major Department: DEPARTMENT OF CORRECTIONS

| Performance Year 07/01/2023 - 06/30/2024                             | Total # of Employees | Total % |
|----------------------------------------------------------------------|----------------------|---------|
| Number of employees that were rated                                  | 4,373                | 100%    |
| Number of employees that were unrated                                | 1                    | 0.02%   |
| Number of employees that were rated Exceptional                      | 952                  | 22%     |
| Number of employees that were rated Successful                       | 3,267                | 74.71%  |
| Number of employees that were rated Needs Improvement / Unsuccessful | 17                   | 0%      |
| Number of employees that were rated Not Evaluated                    | 137                  | 3.13%   |
| Number of employees that were rated Unrated                          | 1                    | 0%      |