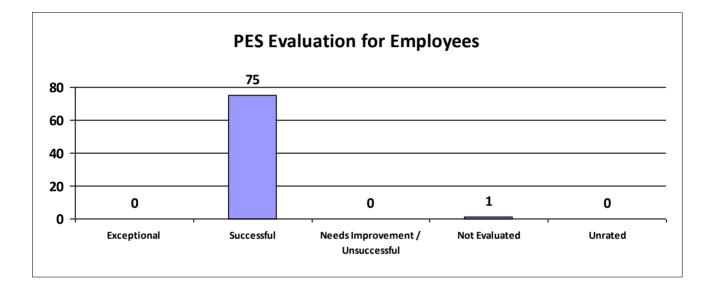

# Major Department: DEPARTMENT OF ECONOMIC DEVELOPMENT

| Performance Year 07/01/2023 - 06/30/2024                             | Total # of Employees | Total % |
|----------------------------------------------------------------------|----------------------|---------|
| Number of employees that were rated                                  | 59                   | 100%    |
| Number of employees that were unrated                                | 0                    | 0%      |
| Number of employees that were rated Exceptional                      | 32                   | 54%     |
| Number of employees that were rated Successful                       | 24                   | 40.68%  |
| Number of employees that were rated Needs Improvement / Unsuccessful | 0                    | 0%      |
| Number of employees that were rated Not Evaluated                    | 3                    | 5.08%   |
| Number of employees that were rated Unrated                          | 0                    | 0%      |