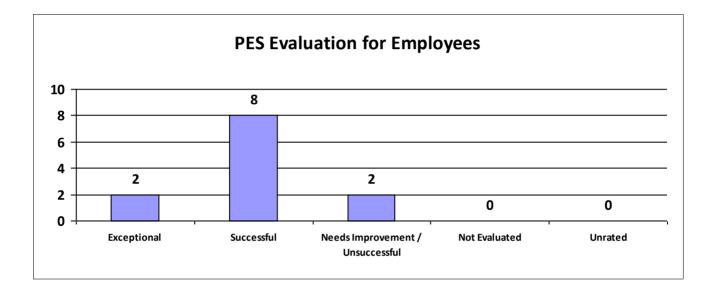

# Major Department: DEPARTMENT OF AGRICULTURE AND FORESTRY

| Performance Year 07/01/2023 - 06/30/2024                             | Total # of Employees | Total % |
|----------------------------------------------------------------------|----------------------|---------|
| Number of employees that were rated                                  | 536                  | 100%    |
| Number of employees that were unrated                                | 0                    | 0%      |
| Number of employees that were rated Exceptional                      | 208                  | 39%     |
| Number of employees that were rated Successful                       | 312                  | 58.21%  |
| Number of employees that were rated Needs Improvement / Unsuccessful | 3                    | 1%      |
| Number of employees that were rated Not Evaluated                    | 13                   | 2.43%   |
| Number of employees that were rated Unrated                          | 0                    | 0%      |