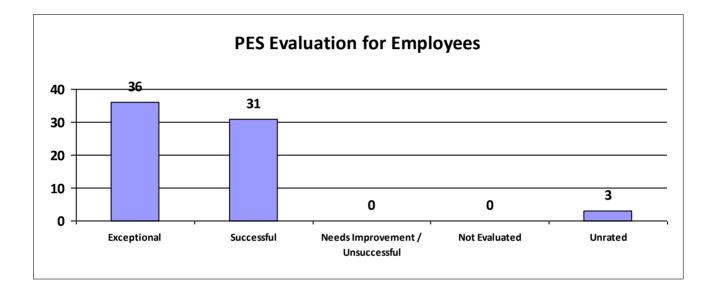

# Major Department: DEPARTMENT OF STATE CIVIL SERVICE AGENCIES

| Performance Year 07/01/2023 - 06/30/2024                             | Total # of Employees | Total % |
|----------------------------------------------------------------------|----------------------|---------|
| Number of employees that were rated                                  | 154                  | 100%    |
| Number of employees that were unrated                                | 0                    | 0%      |
| Number of employees that were rated Exceptional                      | 33                   | 21%     |
| Number of employees that were rated Successful                       | 115                  | 74.68%  |
| Number of employees that were rated Needs Improvement / Unsuccessful | 0                    | 0%      |
| Number of employees that were rated Not Evaluated                    | 6                    | 3.90%   |
| Number of employees that were rated Unrated                          | 0                    | 0%      |