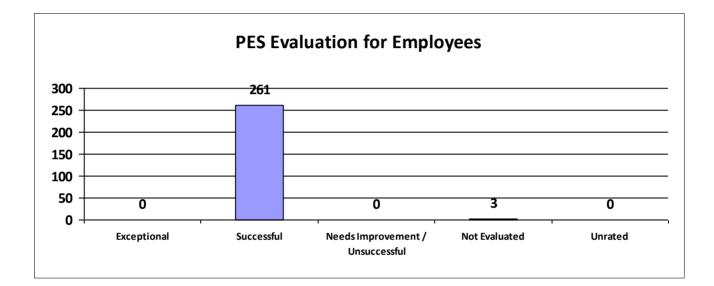

# Major Department: DEPARTMENT OF AGRICULTURE AND FORESTRY

| Performance Year 07/01/2023 - 06/30/2024                             | Total # of Employees | Total % |
|----------------------------------------------------------------------|----------------------|---------|
| Number of employees that were rated                                  | 536                  | 100%    |
| Number of employees that were unrated                                | 0                    | 0%      |
| Number of employees that were rated Exceptional                      | 208                  | 39%     |
| Number of employees that were rated Successful                       | 312                  | 58.21%  |
| Number of employees that were rated Needs Improvement / Unsuccessful | 3                    | 1%      |
| Number of employees that were rated Not Evaluated                    | 13                   | 2.43%   |
| Number of employees that were rated Unrated                          | 0                    | 0%      |