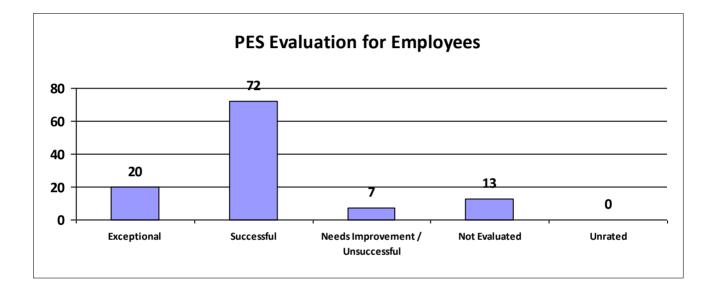

# Major Department: DEPARTMENT OF ECONOMIC DEVELOPMENT

| Performance Year 07/01/2023 - 06/30/2024                             | Total # of Employees | Total % |
|----------------------------------------------------------------------|----------------------|---------|
| Number of employees that were rated                                  | 59                   | 100%    |
| Number of employees that were unrated                                | 0                    | 0%      |
| Number of employees that were rated Exceptional                      | 32                   | 54%     |
| Number of employees that were rated Successful                       | 24                   | 40.68%  |
| Number of employees that were rated Needs Improvement / Unsuccessful | 0                    | 0%      |
| Number of employees that were rated Not Evaluated                    | 3                    | 5.08%   |
| Number of employees that were rated Unrated                          | 0                    | 0%      |