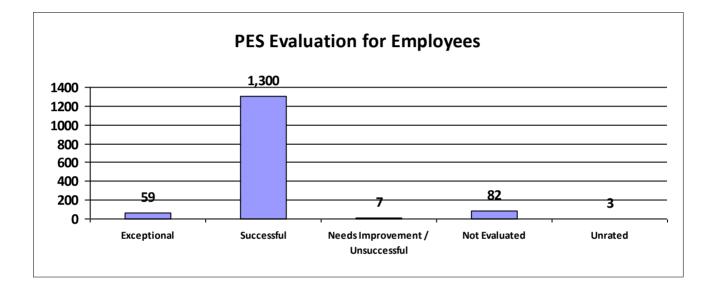

# Major Department: HIGHER EDUCATION

| Performance Year 07/01/2023 - 06/30/2024                             | Total # of Employees | Total % |
|----------------------------------------------------------------------|----------------------|---------|
| Number of employees that were rated                                  | 3,696                | 100%    |
| Number of employees that were unrated                                | 87                   | 2.35%   |
| Number of employees that were rated Exceptional                      | 633                  | 17%     |
| Number of employees that were rated Successful                       | 2,888                | 78.14%  |
| Number of employees that were rated Needs Improvement / Unsuccessful | 67                   | 2%      |
| Number of employees that were rated Not Evaluated                    | 108                  | 2.92%   |
| Number of employees that were rated Unrated                          | 87                   | 2%      |