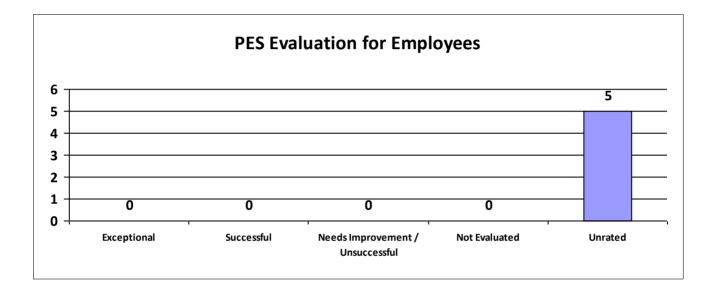

# Major Department: DEPARTMENT OF REVENUE

| Performance Year 07/01/2023 - 06/30/2024                             | Total # of Employees | Total % |
|----------------------------------------------------------------------|----------------------|---------|
| Number of employees that were rated                                  | 615                  | 100%    |
| Number of employees that were unrated                                | 6                    | 0.98%   |
| Number of employees that were rated Exceptional                      | 26                   | 4%      |
| Number of employees that were rated Successful                       | 555                  | 90.24%  |
| Number of employees that were rated Needs Improvement / Unsuccessful | 17                   | 3%      |
| Number of employees that were rated Not Evaluated                    | 17                   | 2.76%   |
| Number of employees that were rated Unrated                          | 6                    | 1%      |