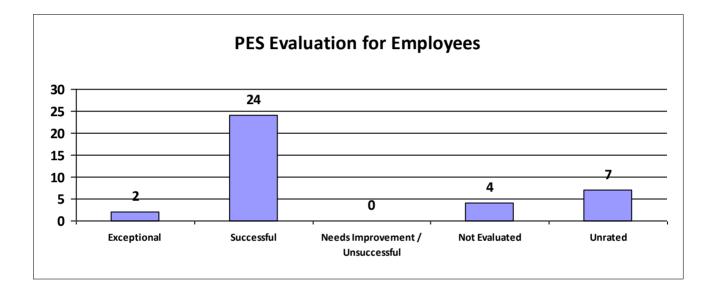

#### **STATEWIDE**

| Performance Year 07/01/2023 - 06/30/2024                           | Total # of Employees | Total % |
|--------------------------------------------------------------------|----------------------|---------|
| Number of employees that were rated                                | 35,110               | 100%    |
| Number of employees that were rated Exceptional                    | 5,190                | 14.78%  |
| Number of employees that were rated Successful                     | 28,287               | 80.57%  |
| Number of employees that were rated Needs Improvement/Unsuccessful | 441                  | 1.26%   |
| Number of employees that were Not Evaluated                        | 1,192                | 3.40%   |
| Number of employees that were Unrated                              | 608                  | 1.73%   |