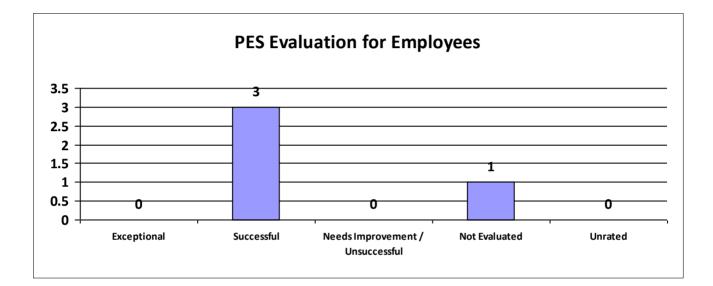

# Major Department: DEPARTMENT OF ECONOMIC DEVELOPMENT

| Performance Year 07/01/2023 - 06/30/2024                             | Total # of Employees | Total % |
|----------------------------------------------------------------------|----------------------|---------|
| Number of employees that were rated                                  | 59                   | 100%    |
| Number of employees that were unrated                                | 0                    | 0%      |
| Number of employees that were rated Exceptional                      | 32                   | 54%     |
| Number of employees that were rated Successful                       | 24                   | 40.68%  |
| Number of employees that were rated Needs Improvement / Unsuccessful | 0                    | 0%      |
| Number of employees that were rated Not Evaluated                    | 3                    | 5.08%   |
| Number of employees that were rated Unrated                          | 0                    | 0%      |