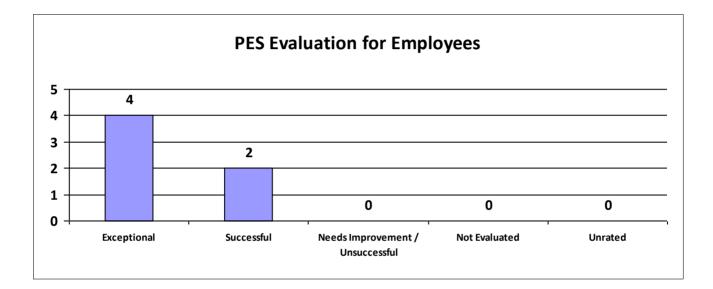

# Major Department: DEPARTMENT OF AGRICULTURE AND FORESTRY

| Performance Year 07/01/2023 - 06/30/2024                             | Total # of Employees | Total % |
|----------------------------------------------------------------------|----------------------|---------|
| Number of employees that were rated                                  | 536                  | 100%    |
| Number of employees that were unrated                                | 0                    | 0%      |
| Number of employees that were rated Exceptional                      | 208                  | 39%     |
| Number of employees that were rated Successful                       | 312                  | 58.21%  |
| Number of employees that were rated Needs Improvement / Unsuccessful | 3                    | 1%      |
| Number of employees that were rated Not Evaluated                    | 13                   | 2.43%   |
| Number of employees that were rated Unrated                          | 0                    | 0%      |