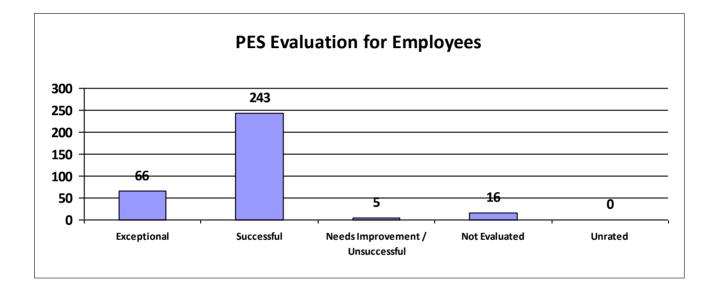

# Major Department: DEPARTMENT OF CHILDREN & FAMILY SERVICES

| Performance Year 07/01/2023 - 06/30/2024                             | Total # of Employees | Total % |
|----------------------------------------------------------------------|----------------------|---------|
| Number of employees that were rated                                  | 3,341                | 100%    |
| Number of employees that were unrated                                | 146                  | 4.37%   |
| Number of employees that were rated Exceptional                      | 103                  | 3%      |
| Number of employees that were rated Successful                       | 3,097                | 92.70%  |
| Number of employees that were rated Needs Improvement / Unsuccessful | 41                   | 1%      |
| Number of employees that were rated Not Evaluated                    | 100                  | 2.99%   |
| Number of employees that were rated Unrated                          | 146                  | 4%      |