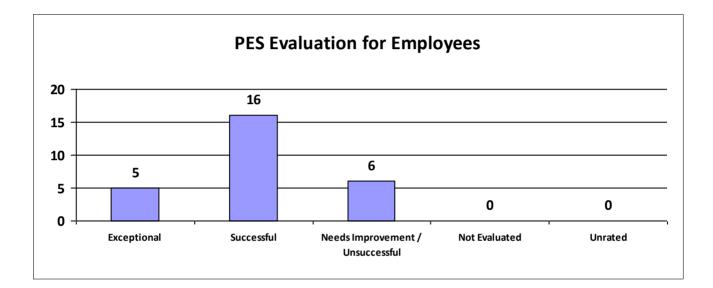

# Major Department: DEPARTMENT OF CORRECTIONS

| Performance Year 07/01/2023 - 06/30/2024                             | Total # of Employees | Total % |
|----------------------------------------------------------------------|----------------------|---------|
| Number of employees that were rated                                  | 4,373                | 100%    |
| Number of employees that were unrated                                | 1                    | 0.02%   |
| Number of employees that were rated Exceptional                      | 952                  | 22%     |
| Number of employees that were rated Successful                       | 3,267                | 74.71%  |
| Number of employees that were rated Needs Improvement / Unsuccessful | 17                   | 0%      |
| Number of employees that were rated Not Evaluated                    | 137                  | 3.13%   |
| Number of employees that were rated Unrated                          | 1                    | 0%      |