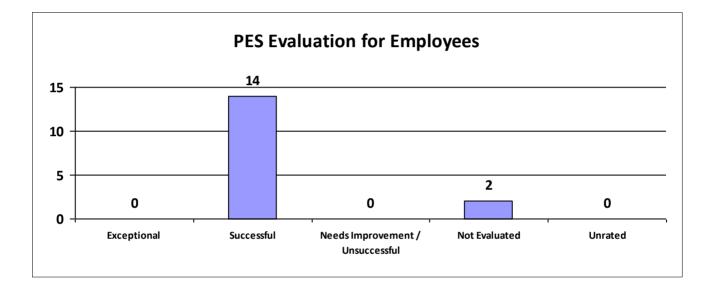

# Major Department: DEPARTMENT OF AGRICULTURE AND FORESTRY

| Performance Year 07/01/2023 - 06/30/2024                             | Total # of Employees | Total % |
|----------------------------------------------------------------------|----------------------|---------|
| Number of employees that were rated                                  | 536                  | 100%    |
| Number of employees that were unrated                                | 0                    | 0%      |
| Number of employees that were rated Exceptional                      | 208                  | 39%     |
| Number of employees that were rated Successful                       | 312                  | 58.21%  |
| Number of employees that were rated Needs Improvement / Unsuccessful | 3                    | 1%      |
| Number of employees that were rated Not Evaluated                    | 13                   | 2.43%   |
| Number of employees that were rated Unrated                          | 0                    | 0%      |