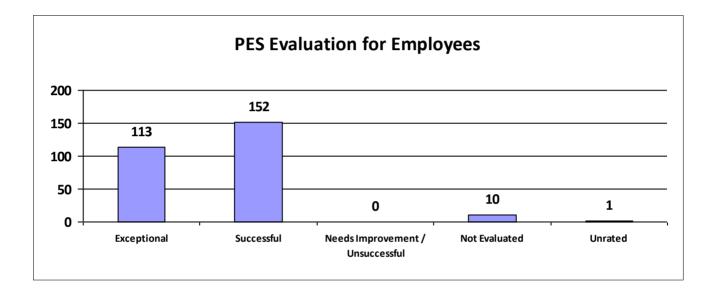

# Major Department: DEPARTMENT OF AGRICULTURE AND FORESTRY

| Performance Year 07/01/2023 - 06/30/2024                             | Total # of Employees | Total % |
|----------------------------------------------------------------------|----------------------|---------|
| Number of employees that were rated                                  | 536                  | 100%    |
| Number of employees that were unrated                                | 0                    | 0%      |
| Number of employees that were rated Exceptional                      | 208                  | 39%     |
| Number of employees that were rated Successful                       | 312                  | 58.21%  |
| Number of employees that were rated Needs Improvement / Unsuccessful | 3                    | 1%      |
| Number of employees that were rated Not Evaluated                    | 13                   | 2.43%   |
| Number of employees that were rated Unrated                          | 0                    | 0%      |