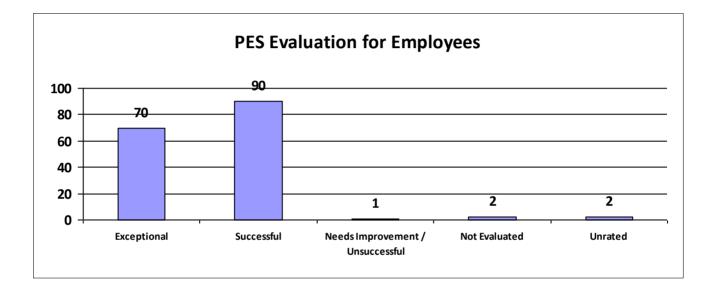

#### **STATEWIDE**

| Performance Year 07/01/2023 - 06/30/2024                           | Total # of Employees | Total % |
|--------------------------------------------------------------------|----------------------|---------|
| Number of employees that were rated                                | 35,110               | 100%    |
| Number of employees that were rated Exceptional                    | 5,190                | 14.78%  |
| Number of employees that were rated Successful                     | 28,287               | 80.57%  |
| Number of employees that were rated Needs Improvement/Unsuccessful | 441                  | 1.26%   |
| Number of employees that were Not Evaluated                        | 1,192                | 3.40%   |
| Number of employees that were Unrated                              | 608                  | 1.73%   |