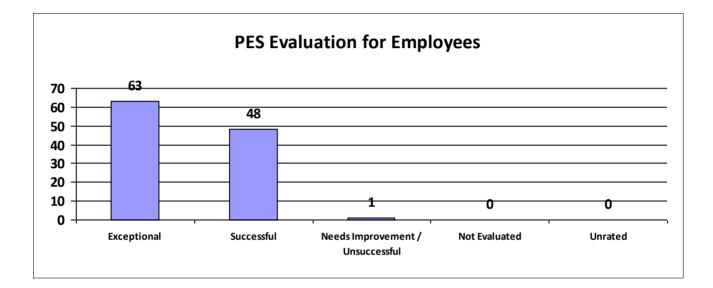

# Major Department: DEPARTMENT OF CHILDREN & FAMILY SERVICES

| Performance Year 07/01/2023 - 06/30/2024                             | Total # of Employees | Total % |
|----------------------------------------------------------------------|----------------------|---------|
| Number of employees that were rated                                  | 3,341                | 100%    |
| Number of employees that were unrated                                | 146                  | 4.37%   |
| Number of employees that were rated Exceptional                      | 103                  | 3%      |
| Number of employees that were rated Successful                       | 3,097                | 92.70%  |
| Number of employees that were rated Needs Improvement / Unsuccessful | 41                   | 1%      |
| Number of employees that were rated Not Evaluated                    | 100                  | 2.99%   |
| Number of employees that were rated Unrated                          | 146                  | 4%      |