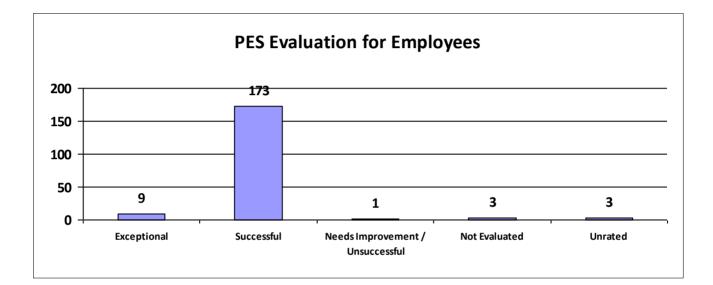

#### **STATEWIDE**

| Performance Year 07/01/2023 - 06/30/2024                           | Total # of Employees | Total % |
|--------------------------------------------------------------------|----------------------|---------|
| Number of employees that were rated                                | 35,110               | 100%    |
| Number of employees that were rated Exceptional                    | 5,190                | 14.78%  |
| Number of employees that were rated Successful                     | 28,287               | 80.57%  |
| Number of employees that were rated Needs Improvement/Unsuccessful | 441                  | 1.26%   |
| Number of employees that were Not Evaluated                        | 1,192                | 3.40%   |
| Number of employees that were Unrated                              | 608                  | 1.73%   |