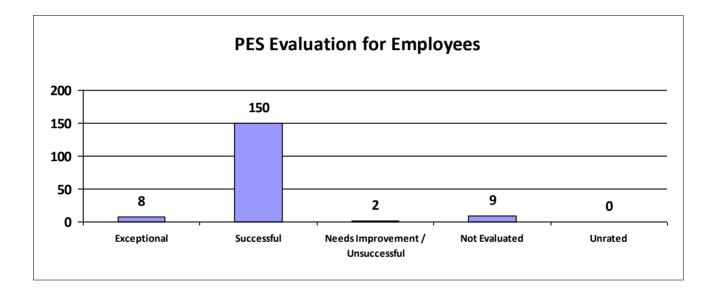

#### **STATEWIDE**

| Performance Year 07/01/2023 - 06/30/2024                           | Total # of Employees | Total % |
|--------------------------------------------------------------------|----------------------|---------|
| Number of employees that were rated                                | 35,110               | 100%    |
| Number of employees that were rated Exceptional                    | 5,190                | 14.78%  |
| Number of employees that were rated Successful                     | 28,287               | 80.57%  |
| Number of employees that were rated Needs Improvement/Unsuccessful | 441                  | 1.26%   |
| Number of employees that were Not Evaluated                        | 1,192                | 3.40%   |
| Number of employees that were Unrated                              | 608                  | 1.73%   |