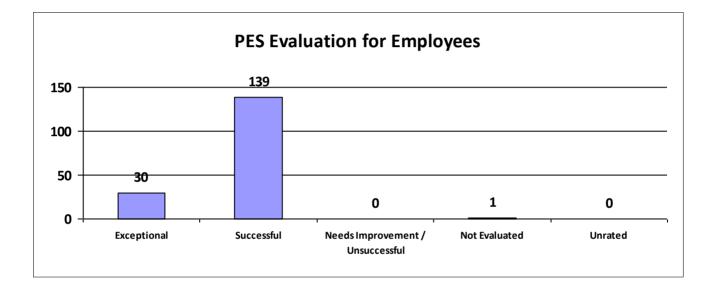

# Major Department: DEPT OF CULTURE, RECREATION AND TOURISM

| Performance Year 07/01/2023 - 06/30/2024                             | Total # of Employees | Total % |
|----------------------------------------------------------------------|----------------------|---------|
| Number of employees that were rated                                  | 519                  | 100%    |
| Number of employees that were unrated                                | 0                    | 0%      |
| Number of employees that were rated Exceptional                      | 55                   | 11%     |
| Number of employees that were rated Successful                       | 445                  | 85.74%  |
| Number of employees that were rated Needs Improvement / Unsuccessful | 3                    | 1%      |
| Number of employees that were rated Not Evaluated                    | 16                   | 3.08%   |
| Number of employees that were rated Unrated                          | 0                    | 0%      |