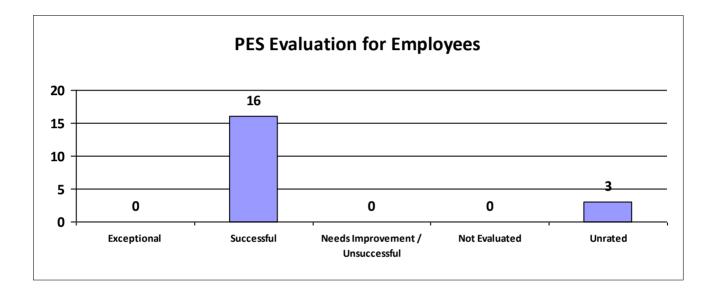

# Major Department: DEPARTMENT OF AGRICULTURE AND FORESTRY

| Performance Year 07/01/2023 - 06/30/2024                             | Total # of Employees | Total % |
|----------------------------------------------------------------------|----------------------|---------|
| Number of employees that were rated                                  | 536                  | 100%    |
| Number of employees that were unrated                                | 0                    | 0%      |
| Number of employees that were rated Exceptional                      | 208                  | 39%     |
| Number of employees that were rated Successful                       | 312                  | 58.21%  |
| Number of employees that were rated Needs Improvement / Unsuccessful | 3                    | 1%      |
| Number of employees that were rated Not Evaluated                    | 13                   | 2.43%   |
| Number of employees that were rated Unrated                          | 0                    | 0%      |