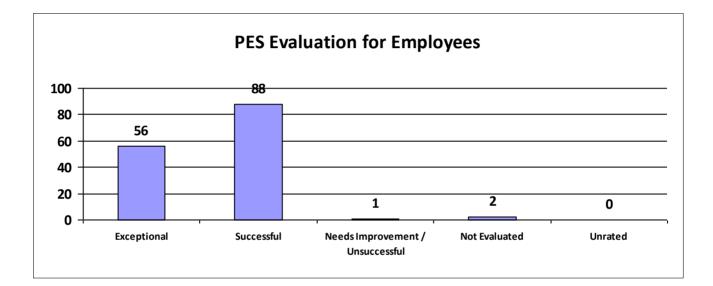

# Major Department: DEPARTMENT OF PUBLIC SAFETY

| Performance Year 07/01/2023 - 06/30/2024                             | Total # of Employees | Total % |
|----------------------------------------------------------------------|----------------------|---------|
| Number of employees that were rated                                  | 2,148                | 100%    |
| Number of employees that were unrated                                | 5                    | 0.23%   |
| Number of employees that were rated Exceptional                      | 1,064                | 50%     |
| Number of employees that were rated Successful                       | 973                  | 45.30%  |
| Number of employees that were rated Needs Improvement / Unsuccessful | 15                   | 1%      |
| Number of employees that were rated Not Evaluated                    | 96                   | 4.47%   |
| Number of employees that were rated Unrated                          | 5                    | 0%      |