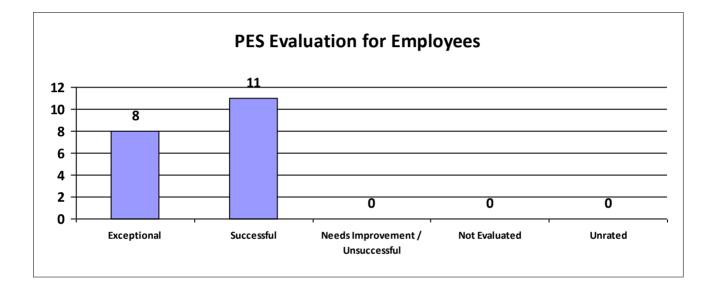

# Major Department: DEPARTMENT OF TREASURY

| Performance Year 07/01/2023 - 06/30/2024                             | Total # of Employees | Total % |
|----------------------------------------------------------------------|----------------------|---------|
| Number of employees that were rated                                  | 46                   | 100%    |
| Number of employees that were unrated                                | 0                    | 0%      |
| Number of employees that were rated Exceptional                      | 12                   | 26%     |
| Number of employees that were rated Successful                       | 27                   | 58.70%  |
| Number of employees that were rated Needs Improvement / Unsuccessful | 2                    | 4%      |
| Number of employees that were rated Not Evaluated                    | 5                    | 10.87%  |
| Number of employees that were rated Unrated                          | 0                    | 0%      |