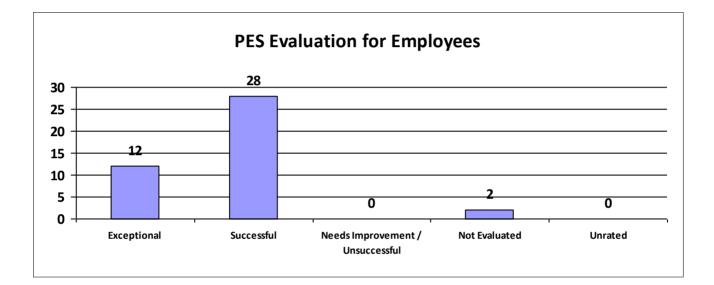

#### **STATEWIDE**

| Performance Year 07/01/2023 - 06/30/2024                           | Total # of Employees | Total % |
|--------------------------------------------------------------------|----------------------|---------|
| Number of employees that were rated                                | 35,110               | 100%    |
| Number of employees that were rated Exceptional                    | 5,190                | 14.78%  |
| Number of employees that were rated Successful                     | 28,287               | 80.57%  |
| Number of employees that were rated Needs Improvement/Unsuccessful | 441                  | 1.26%   |
| Number of employees that were Not Evaluated                        | 1,192                | 3.40%   |
| Number of employees that were Unrated                              | 608                  | 1.73%   |