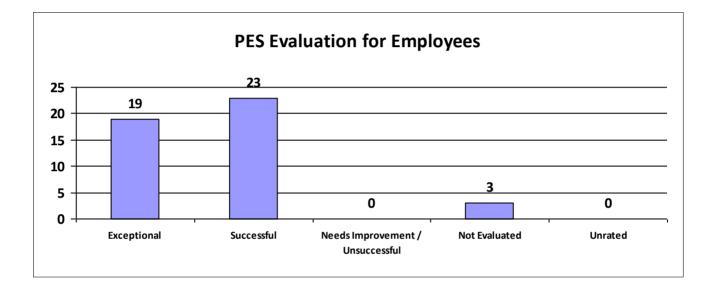

# Major Department: DEPARTMENT OF EDUCATION

| Performance Year 07/01/2023 - 06/30/2024                             | Total # of Employees | Total % |
|----------------------------------------------------------------------|----------------------|---------|
| Number of employees that were rated                                  | 486                  | 100%    |
| Number of employees that were unrated                                | 1                    | 0.21%   |
| Number of employees that were rated Exceptional                      | 36                   | 7%      |
| Number of employees that were rated Successful                       | 429                  | 88.27%  |
| Number of employees that were rated Needs Improvement / Unsuccessful | 2                    | 0%      |
| Number of employees that were rated Not Evaluated                    | 19                   | 3.91%   |
| Number of employees that were rated Unrated                          | 1                    | 0%      |