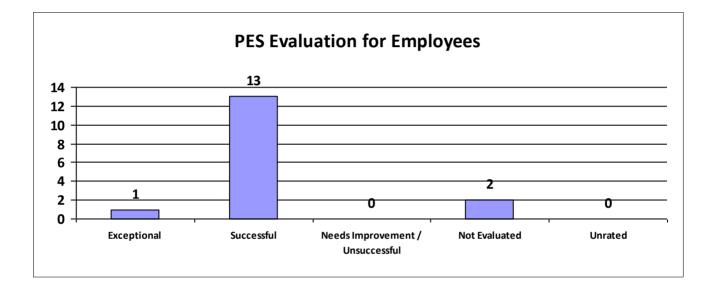

# Major Department: DEPARTMENT OF TREASURY

| Performance Year 07/01/2023 - 06/30/2024                             | Total # of Employees | Total % |
|----------------------------------------------------------------------|----------------------|---------|
| Number of employees that were rated                                  | 46                   | 100%    |
| Number of employees that were unrated                                | 0                    | 0%      |
| Number of employees that were rated Exceptional                      | 12                   | 26%     |
| Number of employees that were rated Successful                       | 27                   | 58.70%  |
| Number of employees that were rated Needs Improvement / Unsuccessful | 2                    | 4%      |
| Number of employees that were rated Not Evaluated                    | 5                    | 10.87%  |
| Number of employees that were rated Unrated                          | 0                    | 0%      |