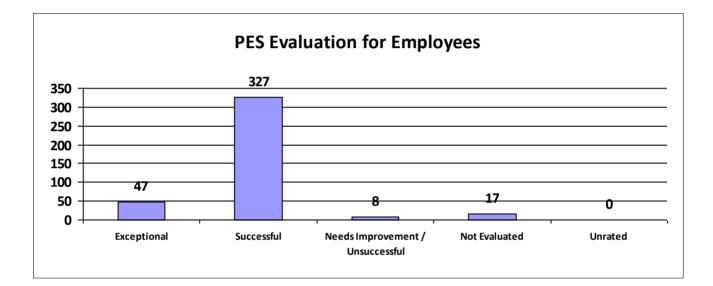

#### **STATEWIDE**

| Performance Year 07/01/2023 - 06/30/2024                           | Total # of Employees | Total % |
|--------------------------------------------------------------------|----------------------|---------|
| Number of employees that were rated                                | 35,110               | 100%    |
| Number of employees that were rated Exceptional                    | 5,190                | 14.78%  |
| Number of employees that were rated Successful                     | 28,287               | 80.57%  |
| Number of employees that were rated Needs Improvement/Unsuccessful | 441                  | 1.26%   |
| Number of employees that were Not Evaluated                        | 1,192                | 3.40%   |
| Number of employees that were Unrated                              | 608                  | 1.73%   |