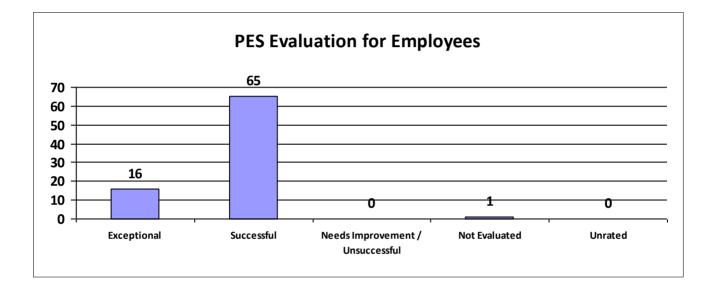

# Major Department: DEPARTMENT OF AGRICULTURE AND FORESTRY

| Performance Year 07/01/2023 - 06/30/2024                             | Total # of Employees | Total % |
|----------------------------------------------------------------------|----------------------|---------|
| Number of employees that were rated                                  | 536                  | 100%    |
| Number of employees that were unrated                                | 0                    | 0%      |
| Number of employees that were rated Exceptional                      | 208                  | 39%     |
| Number of employees that were rated Successful                       | 312                  | 58.21%  |
| Number of employees that were rated Needs Improvement / Unsuccessful | 3                    | 1%      |
| Number of employees that were rated Not Evaluated                    | 13                   | 2.43%   |
| Number of employees that were rated Unrated                          | 0                    | 0%      |