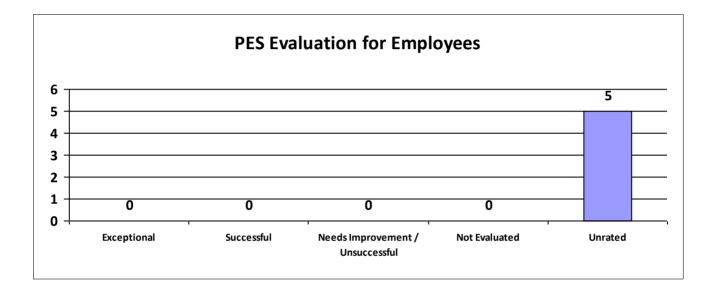

#### Agency: South La Community College-NP

| Performance Year 07/01/2023 - 06/30/2024 | Total # of Employees | Total % |
|------------------------------------------|----------------------|---------|
| Number of employees that were rated      | 30                   | 100%    |
| Number of employees that were unrated    | 7                    | 23%     |