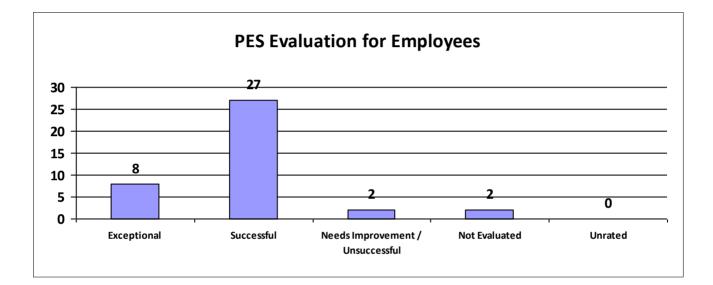

# Major Department: DEPARTMENT OF ECONOMIC DEVELOPMENT

| Performance Year 07/01/2023 - 06/30/2024                             | Total # of Employees | Total % |
|----------------------------------------------------------------------|----------------------|---------|
| Number of employees that were rated                                  | 59                   | 100%    |
| Number of employees that were unrated                                | 0                    | 0%      |
| Number of employees that were rated Exceptional                      | 32                   | 54%     |
| Number of employees that were rated Successful                       | 24                   | 40.68%  |
| Number of employees that were rated Needs Improvement / Unsuccessful | 0                    | 0%      |
| Number of employees that were rated Not Evaluated                    | 3                    | 5.08%   |
| Number of employees that were rated Unrated                          | 0                    | 0%      |