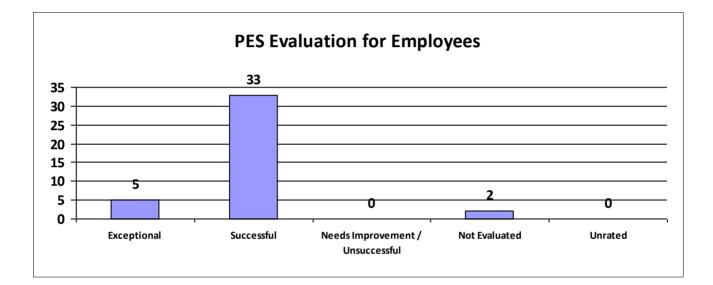

# Major Department: DEPARTMENT OF STATE CIVIL SERVICE AGENCIES

| Performance Year 07/01/2023 - 06/30/2024                             | Total # of Employees | Total % |
|----------------------------------------------------------------------|----------------------|---------|
| Number of employees that were rated                                  | 154                  | 100%    |
| Number of employees that were unrated                                | 0                    | 0%      |
| Number of employees that were rated Exceptional                      | 33                   | 21%     |
| Number of employees that were rated Successful                       | 115                  | 74.68%  |
| Number of employees that were rated Needs Improvement / Unsuccessful | 0                    | 0%      |
| Number of employees that were rated Not Evaluated                    | 6                    | 3.90%   |
| Number of employees that were rated Unrated                          | 0                    | 0%      |