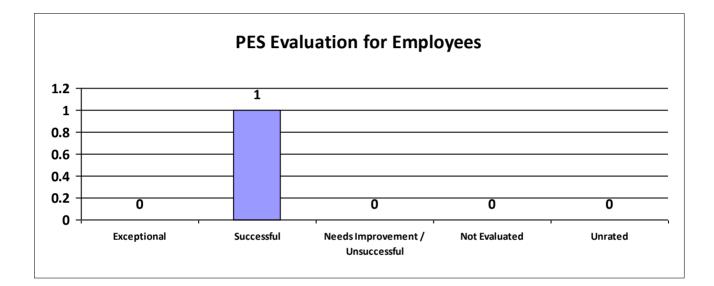

# Agency: DAF-Agriculture & Forestry

| Performance Year 07/01/2023 - 06/30/2024 | Total # of Employees | Total % |
|------------------------------------------|----------------------|---------|
| Number of employees that were rated      | 536                  | 100%    |
| Number of employees that were unrated    | 0                    | 0%      |