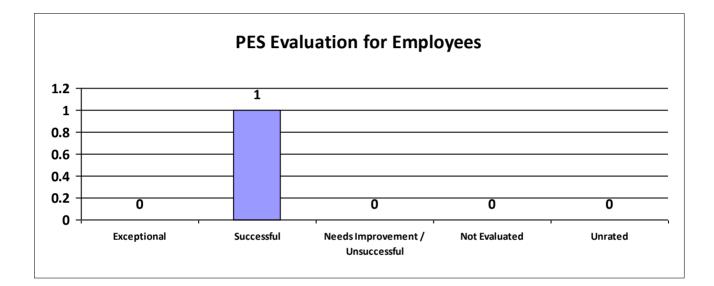

# Agency: DOC-Adult Probation and Parole

| Performance Year 07/01/2023 - 06/30/2024 | Total # of Employees | Total % |
|------------------------------------------|----------------------|---------|
| Number of employees that were rated      | 750                  | 100%    |
| Number of employees that were unrated    | 0                    | 0%      |