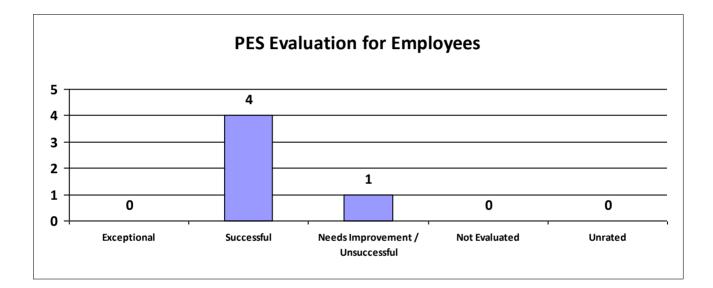

# Major Department: DEPARTMENT OF CHILDREN & FAMILY SERVICES

| Performance Year 07/01/2023 - 06/30/2024                             | Total # of Employees | Total % |
|----------------------------------------------------------------------|----------------------|---------|
| Number of employees that were rated                                  | 3,341                | 100%    |
| Number of employees that were unrated                                | 146                  | 4.37%   |
| Number of employees that were rated Exceptional                      | 103                  | 3%      |
| Number of employees that were rated Successful                       | 3,097                | 92.70%  |
| Number of employees that were rated Needs Improvement / Unsuccessful | 41                   | 1%      |
| Number of employees that were rated Not Evaluated                    | 100                  | 2.99%   |
| Number of employees that were rated Unrated                          | 146                  | 4%      |