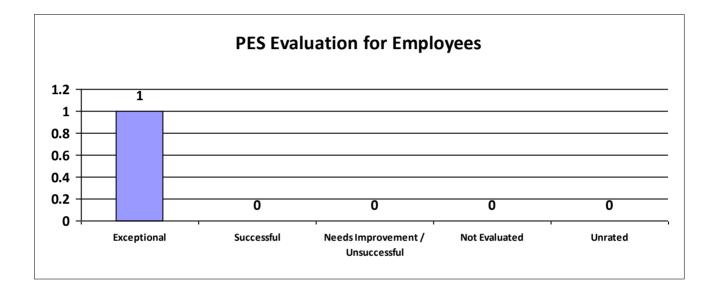

## Agency: Central LA Tech Comm College

| Performance Year 07/01/2023 - 06/30/2024 | Total # of Employees | Total % |
|------------------------------------------|----------------------|---------|
| Number of employees that were rated      | 1                    | 100%    |
| Number of employees that were unrated    | 0                    | 0%      |