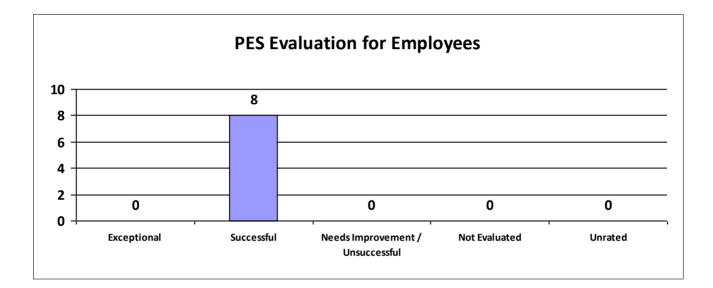

# Agency: DAF-Agriculture & Forestry

| Performance Year 07/01/2023 - 06/30/2024 | Total # of Employees | Total % |
|------------------------------------------|----------------------|---------|
| Number of employees that were rated      | 536                  | 100%    |
| Number of employees that were unrated    | 0                    | 0%      |