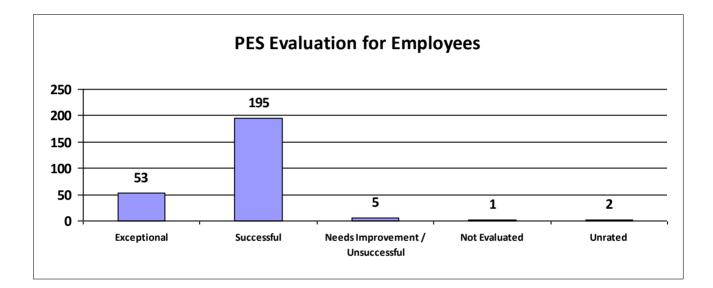

# Major Department: DEPARTMENT OF AGRICULTURE AND FORESTRY

| Performance Year 07/01/2023 - 06/30/2024                             | Total # of Employees | Total % |
|----------------------------------------------------------------------|----------------------|---------|
| Number of employees that were rated                                  | 536                  | 100%    |
| Number of employees that were unrated                                | 0                    | 0%      |
| Number of employees that were rated Exceptional                      | 208                  | 39%     |
| Number of employees that were rated Successful                       | 312                  | 58.21%  |
| Number of employees that were rated Needs Improvement / Unsuccessful | 3                    | 1%      |
| Number of employees that were rated Not Evaluated                    | 13                   | 2.43%   |
| Number of employees that were rated Unrated                          | 0                    | 0%      |