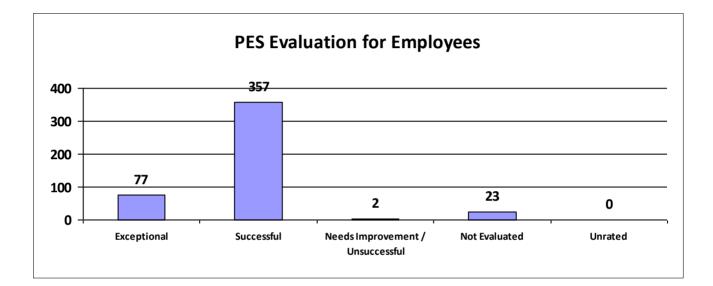

# Major Department: DEPARTMENT OF ENVIRONMENTAL QUALITY

| Performance Year 07/01/2023 - 06/30/2024                             | Total # of Employees | Total % |
|----------------------------------------------------------------------|----------------------|---------|
| Number of employees that were rated                                  | 638                  | 100%    |
| Number of employees that were unrated                                | 1                    | 0.16%   |
| Number of employees that were rated Exceptional                      | 30                   | 5%      |
| Number of employees that were rated Successful                       | 596                  | 93.42%  |
| Number of employees that were rated Needs Improvement / Unsuccessful | 3                    | 0%      |
| Number of employees that were rated Not Evaluated                    | 9                    | 1.41%   |
| Number of employees that were rated Unrated                          | 1                    | 0%      |