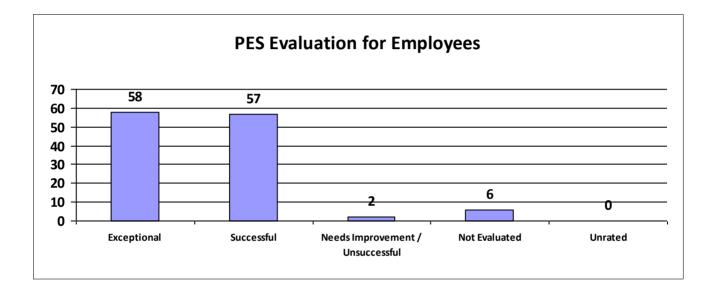

#### **STATEWIDE**

| Performance Year 07/01/2023 - 06/30/2024                           | Total # of Employees | Total % |
|--------------------------------------------------------------------|----------------------|---------|
| Number of employees that were rated                                | 35,110               | 100%    |
| Number of employees that were rated Exceptional                    | 5,190                | 14.78%  |
| Number of employees that were rated Successful                     | 28,287               | 80.57%  |
| Number of employees that were rated Needs Improvement/Unsuccessful | 441                  | 1.26%   |
| Number of employees that were Not Evaluated                        | 1,192                | 3.40%   |
| Number of employees that were Unrated                              | 608                  | 1.73%   |