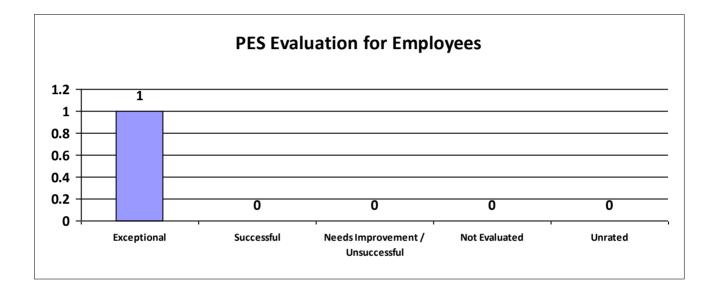

# Agency: LED-Off of the Secretary

| Performance Year 07/01/2023 - 06/30/2024 | Total # of Employees | Total % |
|------------------------------------------|----------------------|---------|
| Number of employees that were rated      | 20                   | 100%    |
| Number of employees that were unrated    | 0                    | 0%      |