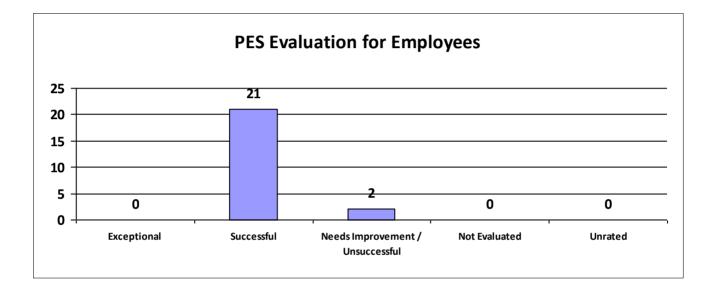

# Major Department: DEPARTMENT OF ECONOMIC DEVELOPMENT

| Performance Year 07/01/2023 - 06/30/2024                             | Total # of Employees | Total % |
|----------------------------------------------------------------------|----------------------|---------|
| Number of employees that were rated                                  | 59                   | 100%    |
| Number of employees that were unrated                                | 0                    | 0%      |
| Number of employees that were rated Exceptional                      | 32                   | 54%     |
| Number of employees that were rated Successful                       | 24                   | 40.68%  |
| Number of employees that were rated Needs Improvement / Unsuccessful | 0                    | 0%      |
| Number of employees that were rated Not Evaluated                    | 3                    | 5.08%   |
| Number of employees that were rated Unrated                          | 0                    | 0%      |