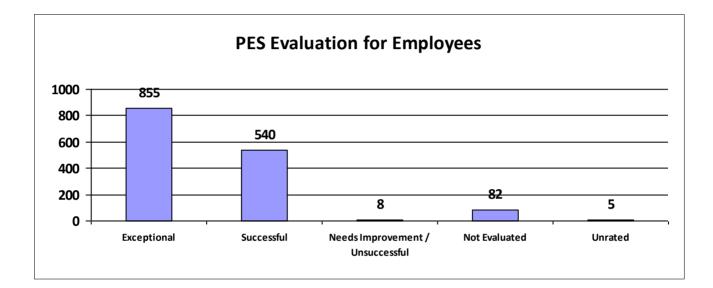

#### **STATEWIDE**

| Performance Year 07/01/2023 - 06/30/2024                           | Total # of Employees | Total % |
|--------------------------------------------------------------------|----------------------|---------|
| Number of employees that were rated                                | 35,110               | 100%    |
| Number of employees that were rated Exceptional                    | 5,190                | 14.78%  |
| Number of employees that were rated Successful                     | 28,287               | 80.57%  |
| Number of employees that were rated Needs Improvement/Unsuccessful | 441                  | 1.26%   |
| Number of employees that were Not Evaluated                        | 1,192                | 3.40%   |
| Number of employees that were Unrated                              | 608                  | 1.73%   |