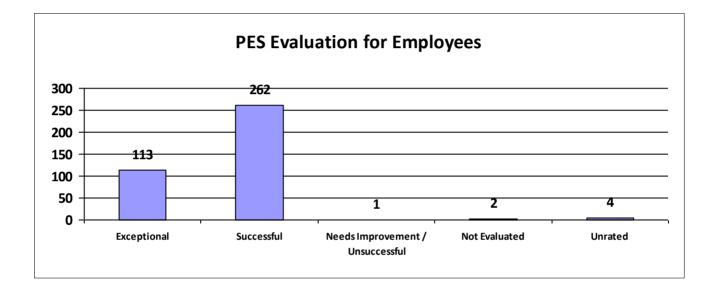

# Major Department: DEPARTMENT OF AGRICULTURE AND FORESTRY

| Performance Year 07/01/2023 - 06/30/2024                             | Total # of Employees | Total % |
|----------------------------------------------------------------------|----------------------|---------|
| Number of employees that were rated                                  | 536                  | 100%    |
| Number of employees that were unrated                                | 0                    | 0%      |
| Number of employees that were rated Exceptional                      | 208                  | 39%     |
| Number of employees that were rated Successful                       | 312                  | 58.21%  |
| Number of employees that were rated Needs Improvement / Unsuccessful | 3                    | 1%      |
| Number of employees that were rated Not Evaluated                    | 13                   | 2.43%   |
| Number of employees that were rated Unrated                          | 0                    | 0%      |