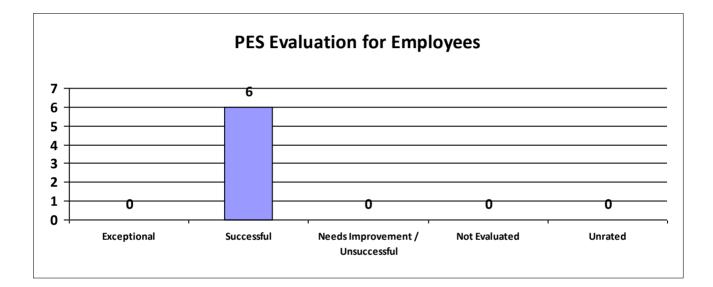

# Agency: DOC-Administration

| Performance Year 07/01/2023 - 06/30/2024 | Total # of Employees | Total % |
|------------------------------------------|----------------------|---------|
| Number of employees that were rated      | 275                  | 100%    |
| Number of employees that were unrated    | 1                    | 0%      |