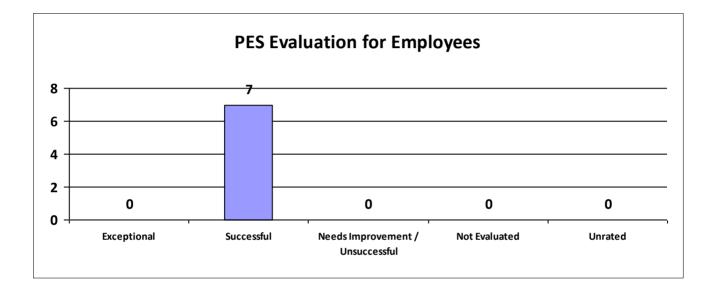

### Agency: DPS-La Gaming Control Board

| Performance Year 07/01/2023 - 06/30/2024 | Total # of Employees | Total % |
|------------------------------------------|----------------------|---------|
| Number of employees that were rated      | 1                    | 100%    |
| Number of employees that were unrated    | 0                    | 0%      |