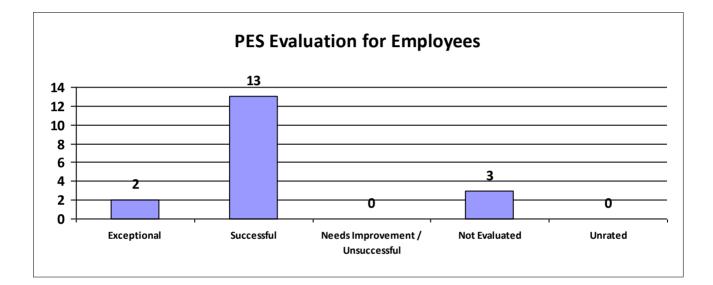

# Major Department: DEPARTMENT OF EDUCATION

| Performance Year 07/01/2023 - 06/30/2024                             | Total # of Employees | Total % |
|----------------------------------------------------------------------|----------------------|---------|
| Number of employees that were rated                                  | 486                  | 100%    |
| Number of employees that were unrated                                | 1                    | 0.21%   |
| Number of employees that were rated Exceptional                      | 36                   | 7%      |
| Number of employees that were rated Successful                       | 429                  | 88.27%  |
| Number of employees that were rated Needs Improvement / Unsuccessful | 2                    | 0%      |
| Number of employees that were rated Not Evaluated                    | 19                   | 3.91%   |
| Number of employees that were rated Unrated                          | 1                    | 0%      |