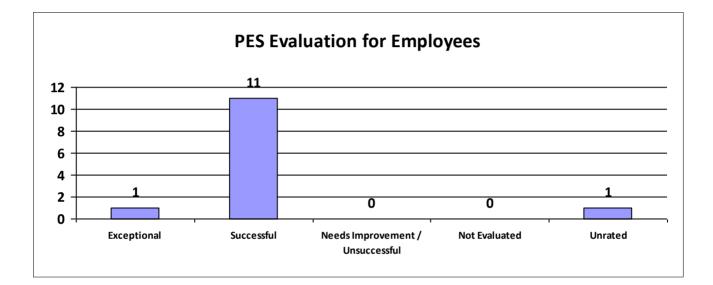

# Major Department: DEPARTMENT OF AGRICULTURE AND FORESTRY

| Performance Year 07/01/2023 - 06/30/2024                             | Total # of Employees | Total % |
|----------------------------------------------------------------------|----------------------|---------|
| Number of employees that were rated                                  | 536                  | 100%    |
| Number of employees that were unrated                                | 0                    | 0%      |
| Number of employees that were rated Exceptional                      | 208                  | 39%     |
| Number of employees that were rated Successful                       | 312                  | 58.21%  |
| Number of employees that were rated Needs Improvement / Unsuccessful | 3                    | 1%      |
| Number of employees that were rated Not Evaluated                    | 13                   | 2.43%   |
| Number of employees that were rated Unrated                          | 0                    | 0%      |