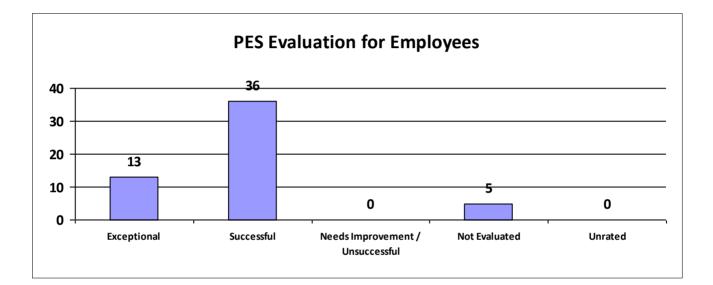

# Major Department: DEPARTMENT OF AGRICULTURE AND FORESTRY

| Performance Year 07/01/2023 - 06/30/2024                             | Total # of Employees | Total % |
|----------------------------------------------------------------------|----------------------|---------|
| Number of employees that were rated                                  | 536                  | 100%    |
| Number of employees that were unrated                                | 0                    | 0%      |
| Number of employees that were rated Exceptional                      | 208                  | 39%     |
| Number of employees that were rated Successful                       | 312                  | 58.21%  |
| Number of employees that were rated Needs Improvement / Unsuccessful | 3                    | 1%      |
| Number of employees that were rated Not Evaluated                    | 13                   | 2.43%   |
| Number of employees that were rated Unrated                          | 0                    | 0%      |