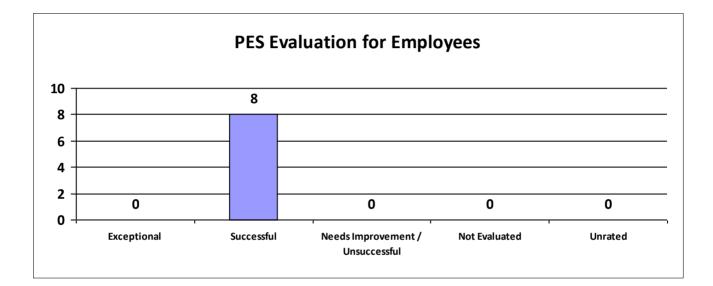

# Major Department: DEPARTMENT OF AGRICULTURE AND FORESTRY

| Performance Year 07/01/2023 - 06/30/2024                             | Total # of Employees | Total % |
|----------------------------------------------------------------------|----------------------|---------|
| Number of employees that were rated                                  | 536                  | 100%    |
| Number of employees that were unrated                                | 0                    | 0%      |
| Number of employees that were rated Exceptional                      | 208                  | 39%     |
| Number of employees that were rated Successful                       | 312                  | 58.21%  |
| Number of employees that were rated Needs Improvement / Unsuccessful | 3                    | 1%      |
| Number of employees that were rated Not Evaluated                    | 13                   | 2.43%   |
| Number of employees that were rated Unrated                          | 0                    | 0%      |