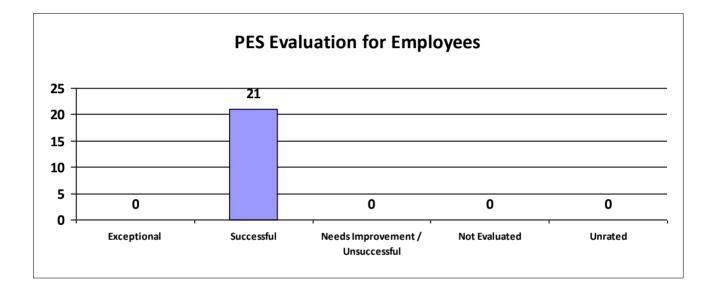

# Major Department: DEPARTMENT OF AGRICULTURE AND FORESTRY

| Performance Year 07/01/2023 - 06/30/2024                             | Total # of Employees | Total % |
|----------------------------------------------------------------------|----------------------|---------|
| Number of employees that were rated                                  | 536                  | 100%    |
| Number of employees that were unrated                                | 0                    | 0%      |
| Number of employees that were rated Exceptional                      | 208                  | 39%     |
| Number of employees that were rated Successful                       | 312                  | 58.21%  |
| Number of employees that were rated Needs Improvement / Unsuccessful | 3                    | 1%      |
| Number of employees that were rated Not Evaluated                    | 13                   | 2.43%   |
| Number of employees that were rated Unrated                          | 0                    | 0%      |