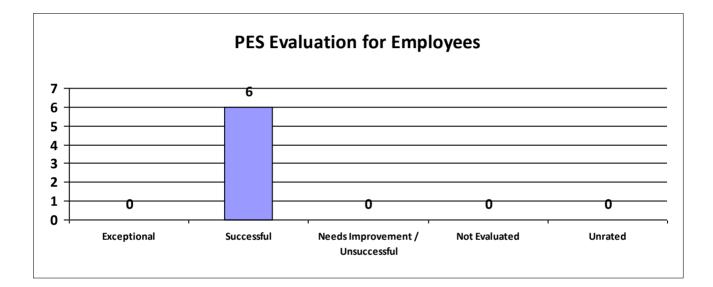

# Agency: DOC-Adult Probation and Parole

| Performance Year 07/01/2023 - 06/30/2024 | Total # of Employees | Total % |
|------------------------------------------|----------------------|---------|
| Number of employees that were rated      | 750                  | 100%    |
| Number of employees that were unrated    | 0                    | 0%      |