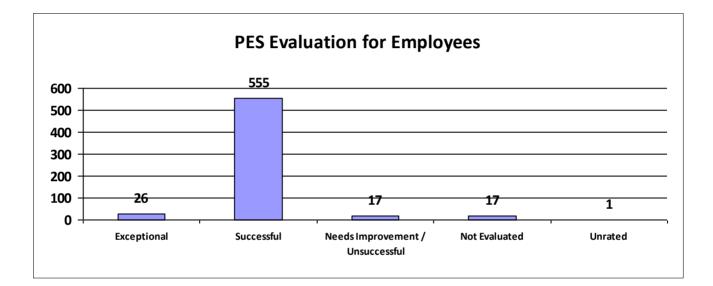

# Major Department: DEPARTMENT OF REVENUE

| Performance Year 07/01/2023 - 06/30/2024                             | Total # of Employees | Total % |
|----------------------------------------------------------------------|----------------------|---------|
| Number of employees that were rated                                  | 615                  | 100%    |
| Number of employees that were unrated                                | 6                    | 0.98%   |
| Number of employees that were rated Exceptional                      | 26                   | 4%      |
| Number of employees that were rated Successful                       | 555                  | 90.24%  |
| Number of employees that were rated Needs Improvement / Unsuccessful | 17                   | 3%      |
| Number of employees that were rated Not Evaluated                    | 17                   | 2.76%   |
| Number of employees that were rated Unrated                          | 6                    | 1%      |