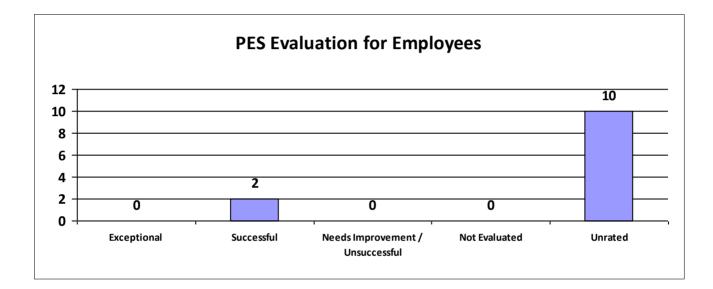

# Major Department: DEPARTMENT OF AGRICULTURE AND FORESTRY

| Performance Year 07/01/2023 - 06/30/2024                             | Total # of Employees | Total % |
|----------------------------------------------------------------------|----------------------|---------|
| Number of employees that were rated                                  | 536                  | 100%    |
| Number of employees that were unrated                                | 0                    | 0%      |
| Number of employees that were rated Exceptional                      | 208                  | 39%     |
| Number of employees that were rated Successful                       | 312                  | 58.21%  |
| Number of employees that were rated Needs Improvement / Unsuccessful | 3                    | 1%      |
| Number of employees that were rated Not Evaluated                    | 13                   | 2.43%   |
| Number of employees that were rated Unrated                          | 0                    | 0%      |