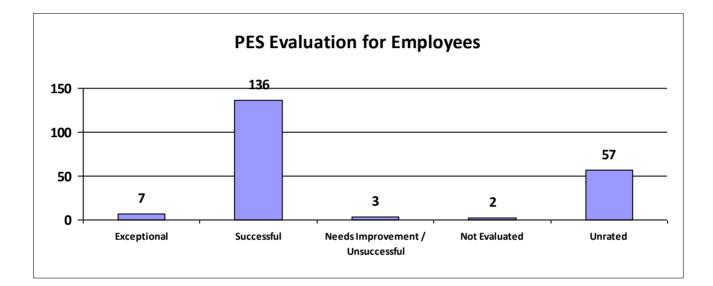

# Major Department: DEPARTMENT OF CHILDREN & FAMILY SERVICES

| Performance Year 07/01/2023 - 06/30/2024                             | Total # of Employees | Total % |
|----------------------------------------------------------------------|----------------------|---------|
| Number of employees that were rated                                  | 3,341                | 100%    |
| Number of employees that were unrated                                | 146                  | 4.37%   |
| Number of employees that were rated Exceptional                      | 103                  | 3%      |
| Number of employees that were rated Successful                       | 3,097                | 92.70%  |
| Number of employees that were rated Needs Improvement / Unsuccessful | 41                   | 1%      |
| Number of employees that were rated Not Evaluated                    | 100                  | 2.99%   |
| Number of employees that were rated Unrated                          | 146                  | 4%      |