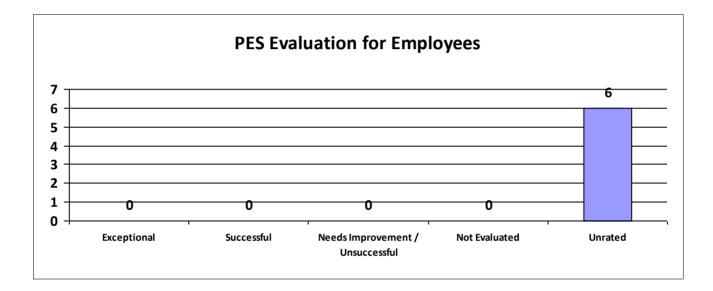

## Agency: Bossier Community College

| Performance Year 07/01/2023 - 06/30/2024 | Total # of Employees | Total % |
|------------------------------------------|----------------------|---------|
| Number of employees that were rated      | 9                    | 100%    |
| Number of employees that were unrated    | 3                    | 33%     |