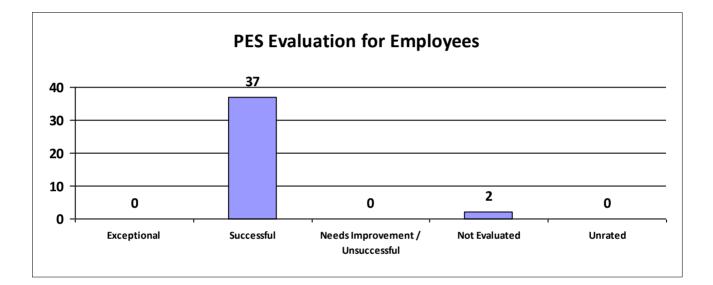

# Major Department: DEPARTMENT OF ENVIRONMENTAL QUALITY

| Performance Year 07/01/2023 - 06/30/2024                             | Total # of Employees | Total % |
|----------------------------------------------------------------------|----------------------|---------|
| Number of employees that were rated                                  | 638                  | 100%    |
| Number of employees that were unrated                                | 1                    | 0.16%   |
| Number of employees that were rated Exceptional                      | 30                   | 5%      |
| Number of employees that were rated Successful                       | 596                  | 93.42%  |
| Number of employees that were rated Needs Improvement / Unsuccessful | 3                    | 0%      |
| Number of employees that were rated Not Evaluated                    | 9                    | 1.41%   |
| Number of employees that were rated Unrated                          | 1                    | 0%      |