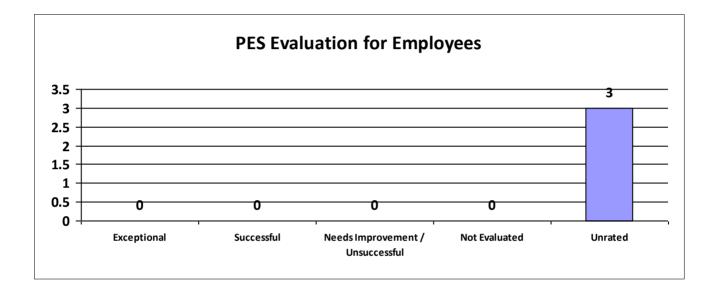

### Agency: LA Sales/Use Tax Com Rem Sells

| Performance Year 07/01/2023 - 06/30/2024 | Total # of Employees | Total % |
|------------------------------------------|----------------------|---------|
| Number of employees that were rated      | 0                    | 0%      |
| Number of employees that were unrated    | 5                    | 0%      |