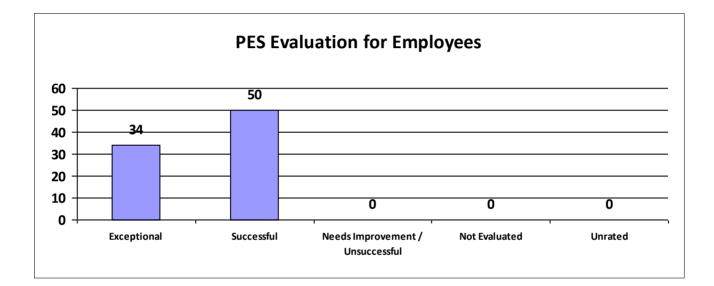

# Major Department: DEPARTMENT OF AGRICULTURE AND FORESTRY

| Performance Year 07/01/2023 - 06/30/2024                             | Total # of Employees | Total % |
|----------------------------------------------------------------------|----------------------|---------|
| Number of employees that were rated                                  | 536                  | 100%    |
| Number of employees that were unrated                                | 0                    | 0%      |
| Number of employees that were rated Exceptional                      | 208                  | 39%     |
| Number of employees that were rated Successful                       | 312                  | 58.21%  |
| Number of employees that were rated Needs Improvement / Unsuccessful | 3                    | 1%      |
| Number of employees that were rated Not Evaluated                    | 13                   | 2.43%   |
| Number of employees that were rated Unrated                          | 0                    | 0%      |