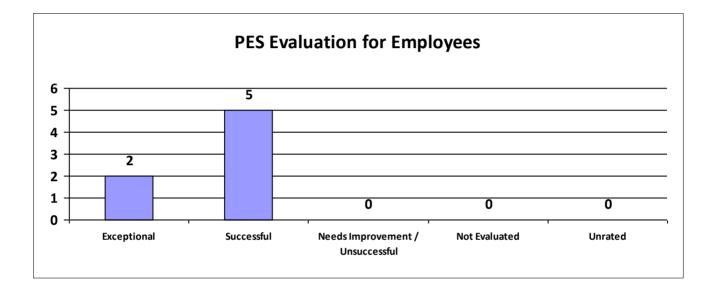

# Major Department: DEPARTMENT OF CORRECTIONS

| Performance Year 07/01/2023 - 06/30/2024                             | Total # of Employees | Total % |
|----------------------------------------------------------------------|----------------------|---------|
| Number of employees that were rated                                  | 4,373                | 100%    |
| Number of employees that were unrated                                | 1                    | 0.02%   |
| Number of employees that were rated Exceptional                      | 952                  | 22%     |
| Number of employees that were rated Successful                       | 3,267                | 74.71%  |
| Number of employees that were rated Needs Improvement / Unsuccessful | 17                   | 0%      |
| Number of employees that were rated Not Evaluated                    | 137                  | 3.13%   |
| Number of employees that were rated Unrated                          | 1                    | 0%      |