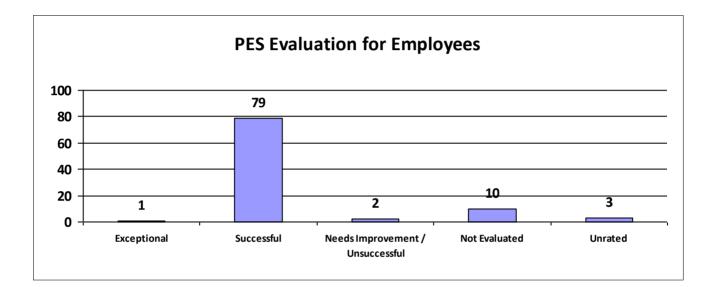

# Major Department: DEPARTMENT OF EDUCATION

| Performance Year 07/01/2023 - 06/30/2024                             | Total # of Employees | Total % |
|----------------------------------------------------------------------|----------------------|---------|
| Number of employees that were rated                                  | 486                  | 100%    |
| Number of employees that were unrated                                | 1                    | 0.21%   |
| Number of employees that were rated Exceptional                      | 36                   | 7%      |
| Number of employees that were rated Successful                       | 429                  | 88.27%  |
| Number of employees that were rated Needs Improvement / Unsuccessful | 2                    | 0%      |
| Number of employees that were rated Not Evaluated                    | 19                   | 3.91%   |
| Number of employees that were rated Unrated                          | 1                    | 0%      |