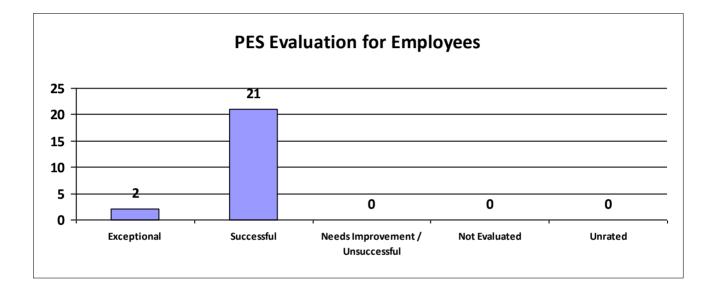

# Major Department: DEPARTMENT OF ECONOMIC DEVELOPMENT

| Performance Year 07/01/2023 - 06/30/2024                             | Total # of Employees | Total % |
|----------------------------------------------------------------------|----------------------|---------|
| Number of employees that were rated                                  | 59                   | 100%    |
| Number of employees that were unrated                                | 0                    | 0%      |
| Number of employees that were rated Exceptional                      | 32                   | 54%     |
| Number of employees that were rated Successful                       | 24                   | 40.68%  |
| Number of employees that were rated Needs Improvement / Unsuccessful | 0                    | 0%      |
| Number of employees that were rated Not Evaluated                    | 3                    | 5.08%   |
| Number of employees that were rated Unrated                          | 0                    | 0%      |