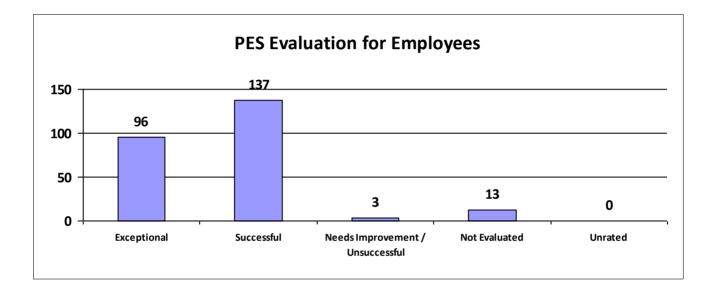

#### **STATEWIDE**

| Performance Year 07/01/2023 - 06/30/2024                           | Total # of Employees | Total % |
|--------------------------------------------------------------------|----------------------|---------|
| Number of employees that were rated                                | 35,110               | 100%    |
| Number of employees that were rated Exceptional                    | 5,190                | 14.78%  |
| Number of employees that were rated Successful                     | 28,287               | 80.57%  |
| Number of employees that were rated Needs Improvement/Unsuccessful | 441                  | 1.26%   |
| Number of employees that were Not Evaluated                        | 1,192                | 3.40%   |
| Number of employees that were Unrated                              | 608                  | 1.73%   |