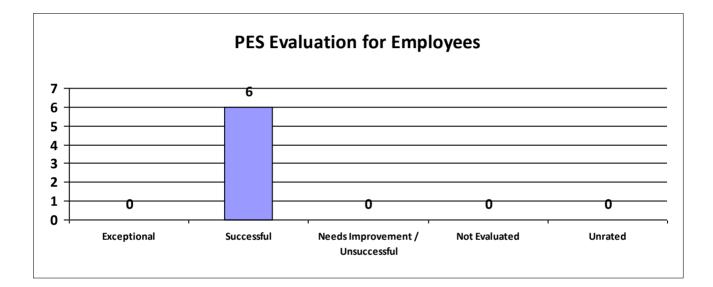

# Agency: LED-Off of the Secretary

| Performance Year 07/01/2023 - 06/30/2024 | Total # of Employees | Total % |
|------------------------------------------|----------------------|---------|
| Number of employees that were rated      | 20                   | 100%    |
| Number of employees that were unrated    | 0                    | 0%      |