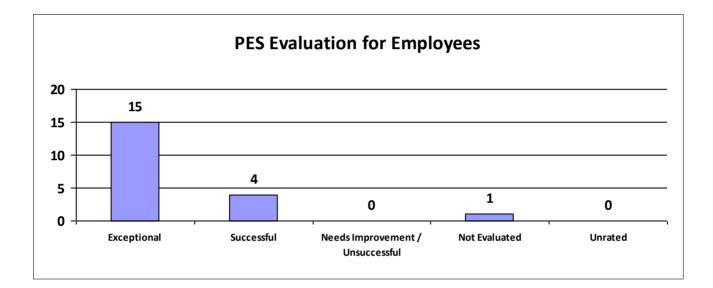

# Major Department: DEPARTMENT OF AGRICULTURE AND FORESTRY

| Performance Year 07/01/2023 - 06/30/2024                             | Total # of Employees | Total % |
|----------------------------------------------------------------------|----------------------|---------|
| Number of employees that were rated                                  | 536                  | 100%    |
| Number of employees that were unrated                                | 0                    | 0%      |
| Number of employees that were rated Exceptional                      | 208                  | 39%     |
| Number of employees that were rated Successful                       | 312                  | 58.21%  |
| Number of employees that were rated Needs Improvement / Unsuccessful | 3                    | 1%      |
| Number of employees that were rated Not Evaluated                    | 13                   | 2.43%   |
| Number of employees that were rated Unrated                          | 0                    | 0%      |