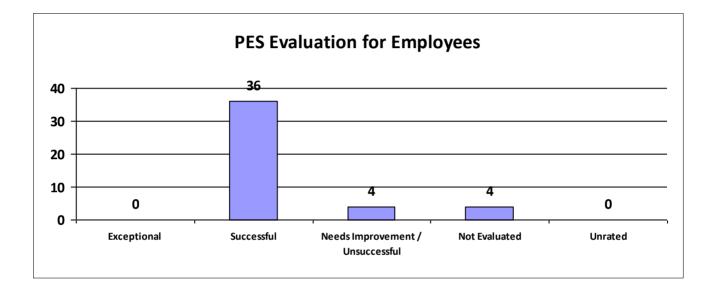

# Major Department: DEPARTMENT OF AGRICULTURE AND FORESTRY

| Performance Year 07/01/2023 - 06/30/2024                             | Total # of Employees | Total % |
|----------------------------------------------------------------------|----------------------|---------|
| Number of employees that were rated                                  | 536                  | 100%    |
| Number of employees that were unrated                                | 0                    | 0%      |
| Number of employees that were rated Exceptional                      | 208                  | 39%     |
| Number of employees that were rated Successful                       | 312                  | 58.21%  |
| Number of employees that were rated Needs Improvement / Unsuccessful | 3                    | 1%      |
| Number of employees that were rated Not Evaluated                    | 13                   | 2.43%   |
| Number of employees that were rated Unrated                          | 0                    | 0%      |