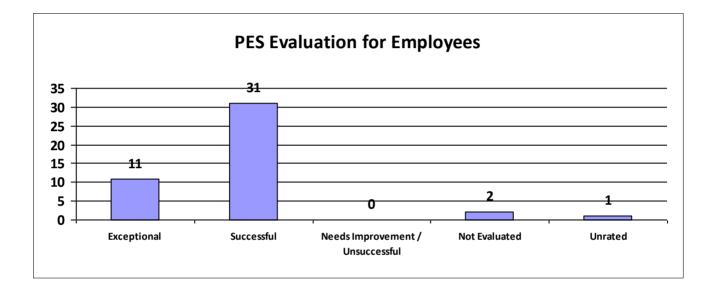

# Major Department: DEPARTMENT OF TREASURY

| Performance Year 07/01/2023 - 06/30/2024                             | Total # of Employees | Total % |
|----------------------------------------------------------------------|----------------------|---------|
| Number of employees that were rated                                  | 46                   | 100%    |
| Number of employees that were unrated                                | 0                    | 0%      |
| Number of employees that were rated Exceptional                      | 12                   | 26%     |
| Number of employees that were rated Successful                       | 27                   | 58.70%  |
| Number of employees that were rated Needs Improvement / Unsuccessful | 2                    | 4%      |
| Number of employees that were rated Not Evaluated                    | 5                    | 10.87%  |
| Number of employees that were rated Unrated                          | 0                    | 0%      |