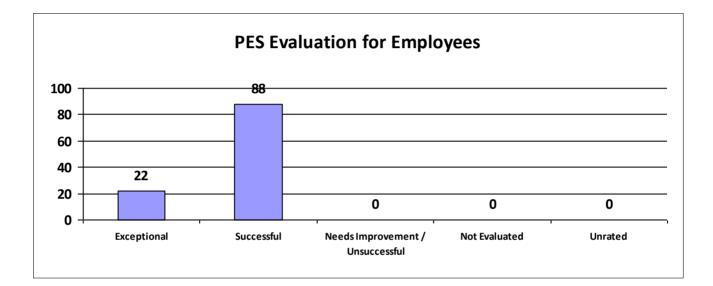

#### **STATEWIDE**

| Performance Year 07/01/2023 - 06/30/2024                           | Total # of Employees | Total % |
|--------------------------------------------------------------------|----------------------|---------|
| Number of employees that were rated                                | 35,110               | 100%    |
| Number of employees that were rated Exceptional                    | 5,190                | 14.78%  |
| Number of employees that were rated Successful                     | 28,287               | 80.57%  |
| Number of employees that were rated Needs Improvement/Unsuccessful | 441                  | 1.26%   |
| Number of employees that were Not Evaluated                        | 1,192                | 3.40%   |
| Number of employees that were Unrated                              | 608                  | 1.73%   |