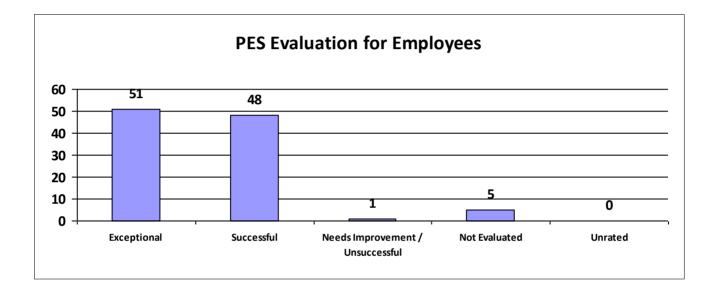

# Major Department: DEPARTMENT OF STATE CIVIL SERVICE AGENCIES

| Performance Year 07/01/2023 - 06/30/2024                             | Total # of Employees | Total % |
|----------------------------------------------------------------------|----------------------|---------|
| Number of employees that were rated                                  | 154                  | 100%    |
| Number of employees that were unrated                                | 0                    | 0%      |
| Number of employees that were rated Exceptional                      | 33                   | 21%     |
| Number of employees that were rated Successful                       | 115                  | 74.68%  |
| Number of employees that were rated Needs Improvement / Unsuccessful | 0                    | 0%      |
| Number of employees that were rated Not Evaluated                    | 6                    | 3.90%   |
| Number of employees that were rated Unrated                          | 0                    | 0%      |