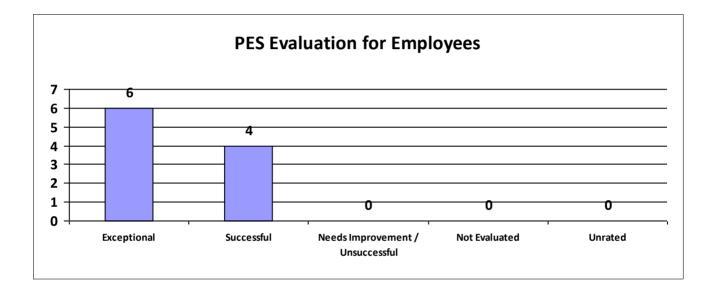

# Major Department: DEPARTMENT OF AGRICULTURE AND FORESTRY

| Performance Year 07/01/2023 - 06/30/2024                             | Total # of Employees | Total % |
|----------------------------------------------------------------------|----------------------|---------|
| Number of employees that were rated                                  | 536                  | 100%    |
| Number of employees that were unrated                                | 0                    | 0%      |
| Number of employees that were rated Exceptional                      | 208                  | 39%     |
| Number of employees that were rated Successful                       | 312                  | 58.21%  |
| Number of employees that were rated Needs Improvement / Unsuccessful | 3                    | 1%      |
| Number of employees that were rated Not Evaluated                    | 13                   | 2.43%   |
| Number of employees that were rated Unrated                          | 0                    | 0%      |