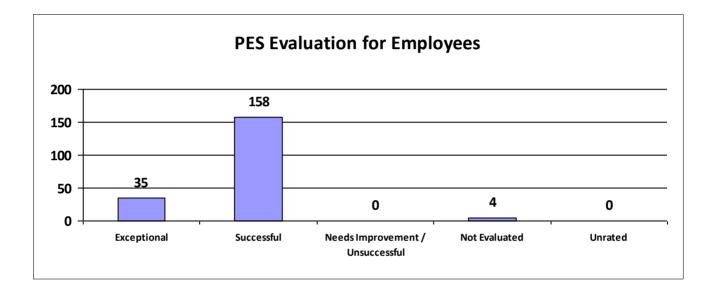

# Major Department: DEPARTMENT OF ECONOMIC DEVELOPMENT

| Performance Year 07/01/2023 - 06/30/2024                             | Total # of Employees | Total % |
|----------------------------------------------------------------------|----------------------|---------|
| Number of employees that were rated                                  | 59                   | 100%    |
| Number of employees that were unrated                                | 0                    | 0%      |
| Number of employees that were rated Exceptional                      | 32                   | 54%     |
| Number of employees that were rated Successful                       | 24                   | 40.68%  |
| Number of employees that were rated Needs Improvement / Unsuccessful | 0                    | 0%      |
| Number of employees that were rated Not Evaluated                    | 3                    | 5.08%   |
| Number of employees that were rated Unrated                          | 0                    | 0%      |