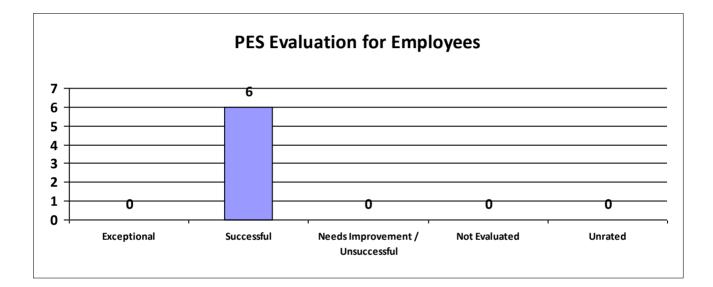

#### Agency: STO-State Treasurer

| Performance Year 07/01/2023 - 06/30/2024 | Total # of Employees | Total % |
|------------------------------------------|----------------------|---------|
| Number of employees that were rated      | 46                   | 100%    |
| Number of employees that were unrated    | 0                    | 0%      |