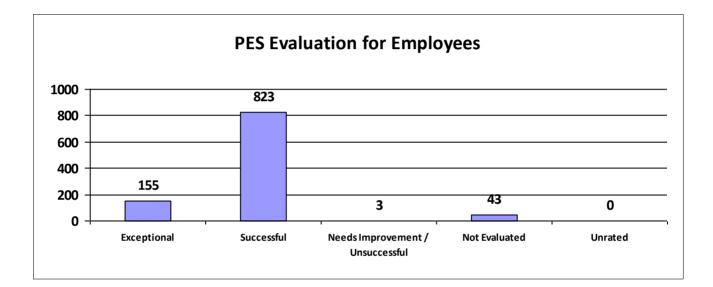

#### **STATEWIDE**

| Performance Year 07/01/2023 - 06/30/2024                           | Total # of Employees | Total % |
|--------------------------------------------------------------------|----------------------|---------|
| Number of employees that were rated                                | 35,110               | 100%    |
| Number of employees that were rated Exceptional                    | 5,190                | 14.78%  |
| Number of employees that were rated Successful                     | 28,287               | 80.57%  |
| Number of employees that were rated Needs Improvement/Unsuccessful | 441                  | 1.26%   |
| Number of employees that were Not Evaluated                        | 1,192                | 3.40%   |
| Number of employees that were Unrated                              | 608                  | 1.73%   |