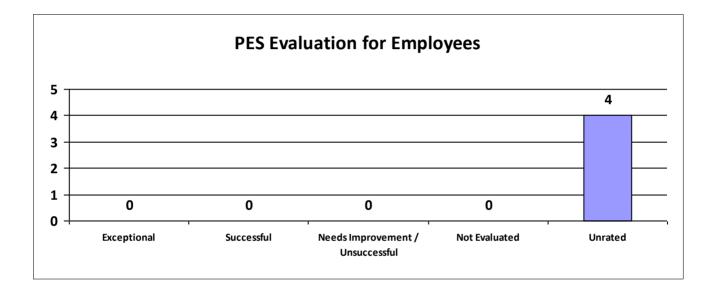

#### Agency: DCFS-Off of Children & Family Services

| Performance Year 07/01/2023 - 06/30/2024 | Total # of Employees | Total % |
|------------------------------------------|----------------------|---------|
| Number of employees that were rated      | 3,341                | 100%    |
| Number of employees that were unrated    | 146                  | 4%      |