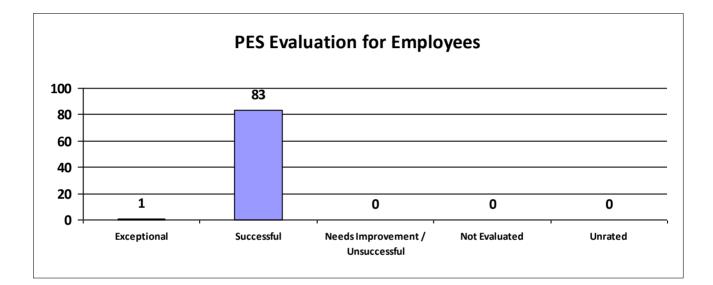

# Major Department: DEPARTMENT OF AGRICULTURE AND FORESTRY

| Performance Year 07/01/2023 - 06/30/2024                             | Total # of Employees | Total % |
|----------------------------------------------------------------------|----------------------|---------|
| Number of employees that were rated                                  | 536                  | 100%    |
| Number of employees that were unrated                                | 0                    | 0%      |
| Number of employees that were rated Exceptional                      | 208                  | 39%     |
| Number of employees that were rated Successful                       | 312                  | 58.21%  |
| Number of employees that were rated Needs Improvement / Unsuccessful | 3                    | 1%      |
| Number of employees that were rated Not Evaluated                    | 13                   | 2.43%   |
| Number of employees that were rated Unrated                          | 0                    | 0%      |