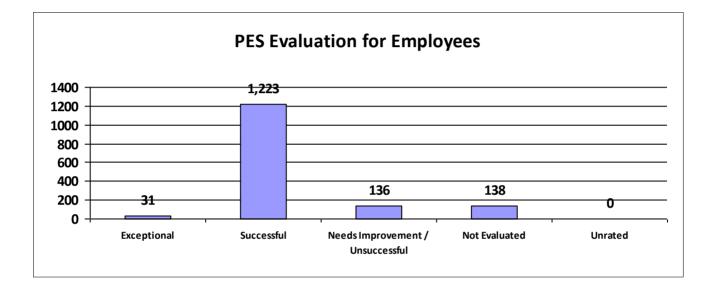

#### **STATEWIDE**

| Performance Year 07/01/2023 - 06/30/2024                           | Total # of Employees | Total % |
|--------------------------------------------------------------------|----------------------|---------|
| Number of employees that were rated                                | 35,110               | 100%    |
| Number of employees that were rated Exceptional                    | 5,190                | 14.78%  |
| Number of employees that were rated Successful                     | 28,287               | 80.57%  |
| Number of employees that were rated Needs Improvement/Unsuccessful | 441                  | 1.26%   |
| Number of employees that were Not Evaluated                        | 1,192                | 3.40%   |
| Number of employees that were Unrated                              | 608                  | 1.73%   |