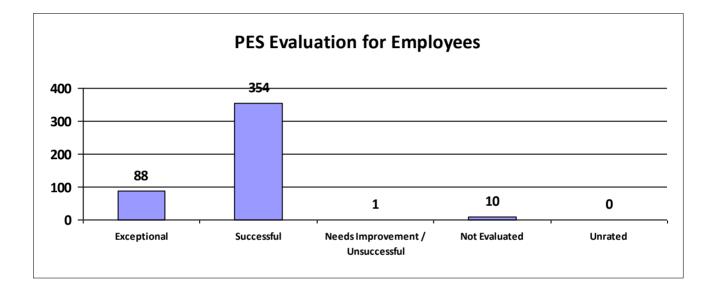

# Major Department: DEPARTMENT OF EDUCATION

| Performance Year 07/01/2023 - 06/30/2024                             | Total # of Employees | Total % |
|----------------------------------------------------------------------|----------------------|---------|
| Number of employees that were rated                                  | 486                  | 100%    |
| Number of employees that were unrated                                | 1                    | 0.21%   |
| Number of employees that were rated Exceptional                      | 36                   | 7%      |
| Number of employees that were rated Successful                       | 429                  | 88.27%  |
| Number of employees that were rated Needs Improvement / Unsuccessful | 2                    | 0%      |
| Number of employees that were rated Not Evaluated                    | 19                   | 3.91%   |
| Number of employees that were rated Unrated                          | 1                    | 0%      |