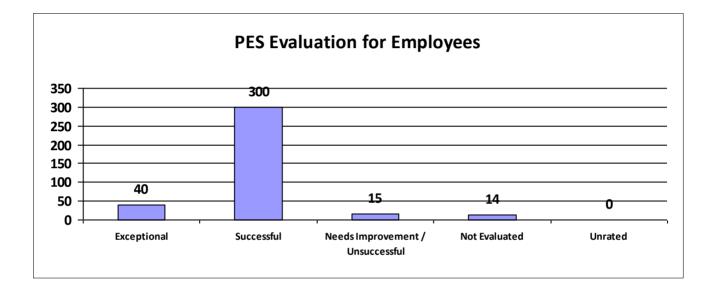

# Major Department: DEPARTMENT OF CHILDREN & FAMILY SERVICES

| Performance Year 07/01/2023 - 06/30/2024                             | Total # of Employees | Total % |
|----------------------------------------------------------------------|----------------------|---------|
| Number of employees that were rated                                  | 3,341                | 100%    |
| Number of employees that were unrated                                | 146                  | 4.37%   |
| Number of employees that were rated Exceptional                      | 103                  | 3%      |
| Number of employees that were rated Successful                       | 3,097                | 92.70%  |
| Number of employees that were rated Needs Improvement / Unsuccessful | 41                   | 1%      |
| Number of employees that were rated Not Evaluated                    | 100                  | 2.99%   |
| Number of employees that were rated Unrated                          | 146                  | 4%      |