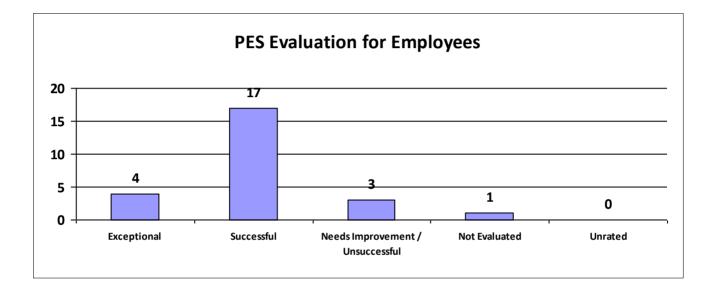

# Major Department: DEPARTMENT OF AGRICULTURE AND FORESTRY

| Performance Year 07/01/2023 - 06/30/2024                             | Total # of Employees | Total % |
|----------------------------------------------------------------------|----------------------|---------|
| Number of employees that were rated                                  | 536                  | 100%    |
| Number of employees that were unrated                                | 0                    | 0%      |
| Number of employees that were rated Exceptional                      | 208                  | 39%     |
| Number of employees that were rated Successful                       | 312                  | 58.21%  |
| Number of employees that were rated Needs Improvement / Unsuccessful | 3                    | 1%      |
| Number of employees that were rated Not Evaluated                    | 13                   | 2.43%   |
| Number of employees that were rated Unrated                          | 0                    | 0%      |