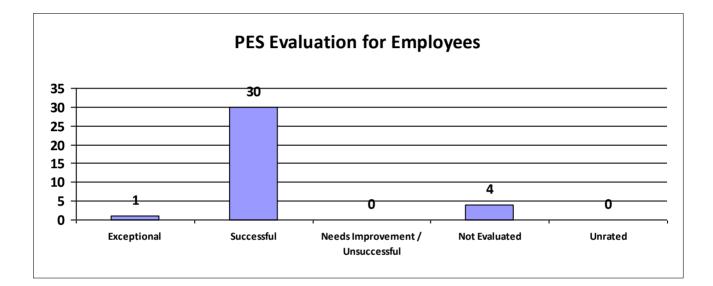

# Major Department: DEPARTMENT OF ENVIRONMENTAL QUALITY

| Performance Year 07/01/2023 - 06/30/2024                             | Total # of Employees | Total % |
|----------------------------------------------------------------------|----------------------|---------|
| Number of employees that were rated                                  | 638                  | 100%    |
| Number of employees that were unrated                                | 1                    | 0.16%   |
| Number of employees that were rated Exceptional                      | 30                   | 5%      |
| Number of employees that were rated Successful                       | 596                  | 93.42%  |
| Number of employees that were rated Needs Improvement / Unsuccessful | 3                    | 0%      |
| Number of employees that were rated Not Evaluated                    | 9                    | 1.41%   |
| Number of employees that were rated Unrated                          | 1                    | 0%      |