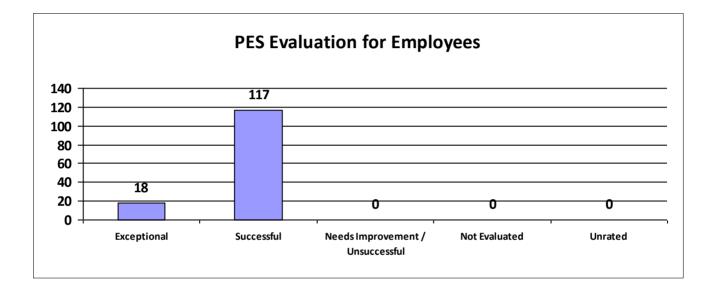

# Major Department: DEPT OF ENERGY AND NATURAL RESOURCES

| Performance Year 07/01/2023 - 06/30/2024                             | Total # of Employees | Total % |
|----------------------------------------------------------------------|----------------------|---------|
| Number of employees that were rated                                  | 305                  | 100%    |
| Number of employees that were unrated                                | 0                    | 0%      |
| Number of employees that were rated Exceptional                      | 48                   | 16%     |
| Number of employees that were rated Successful                       | 256                  | 83.93%  |
| Number of employees that were rated Needs Improvement / Unsuccessful | 0                    | 0%      |
| Number of employees that were rated Not Evaluated                    | 1                    | 0.33%   |
| Number of employees that were rated Unrated                          | 0                    | 0%      |