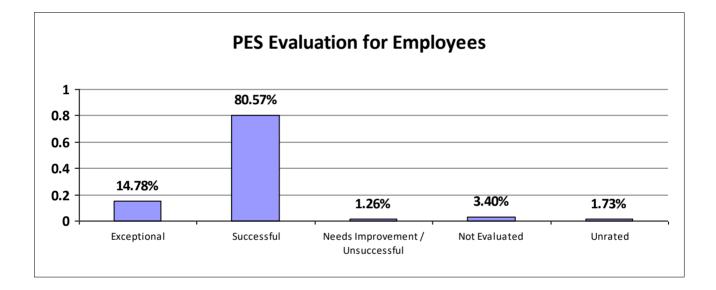

#### **STATEWIDE**

| Performance Year 07/01/2023 - 06/30/2024                           | Total # of Employees | Total % |
|--------------------------------------------------------------------|----------------------|---------|
| Number of employees that were rated                                | 35,110               | 100%    |
| Number of employees that were rated Exceptional                    | 5,190                | 14.78%  |
| Number of employees that were rated Successful                     | 28,287               | 80.57%  |
| Number of employees that were rated Needs Improvement/Unsuccessful | 441                  | 1.26%   |
| Number of employees that were Not Evaluated                        | 1,192                | 3.40%   |
| Number of employees that were Unrated                              | 608                  | 1.73%   |