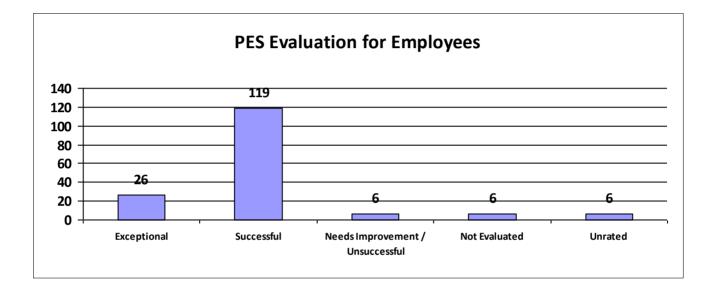

# Major Department: HIGHER EDUCATION

| Performance Year 07/01/2023 - 06/30/2024                             | Total # of Employees | Total % |
|----------------------------------------------------------------------|----------------------|---------|
| Number of employees that were rated                                  | 3,696                | 100%    |
| Number of employees that were unrated                                | 87                   | 2.35%   |
| Number of employees that were rated Exceptional                      | 633                  | 17%     |
| Number of employees that were rated Successful                       | 2,888                | 78.14%  |
| Number of employees that were rated Needs Improvement / Unsuccessful | 67                   | 2%      |
| Number of employees that were rated Not Evaluated                    | 108                  | 2.92%   |
| Number of employees that were rated Unrated                          | 87                   | 2%      |